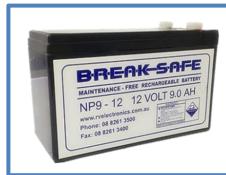

## BREAKSAFE

|                                                                                                                              | PART NUMBER | DESCRIPTION                                                  |
|------------------------------------------------------------------------------------------------------------------------------|-------------|--------------------------------------------------------------|
| REMOTE BRITTERI MONTO!                                                                                                       | SA5000RM    | 5000 REMOTE MONITORS                                         |
| MAINTENANCE - FREE RECHARGEAUE EATTEN NP7 - 12 12 VOLT 7.0 AH www.relectronics.com.au Phone og 8261 3400 Pax 08 8261 3400    | ВАТ         | REPLACEMENT BREAKSAFE<br>BATTERY 7 A/H<br>- TO SUIT SA6000   |
| MAINTENANCE - FREE RECHARGEABLE BATTEN NP9 - 12 12 VOLT 9.0 AH www.velectronics.com au Phone: 68 6261 3500 Fax: 08 8261 3400 | ВАТХР       | REPLACEMENT BREAKSAFE<br>BATTERY 9 A/H<br>- TO SUIT SA6000XP |
| CAUTION: TO AW INDOM THE                                                                 | SA0172W     | REPLACEMENT COIL CABLE<br>& PIN                              |
| SAUTON                                                                                                                       | SA0172      | REPLACEMENT BREAKAWAY<br>SWITCH c/w COIL CABLE               |