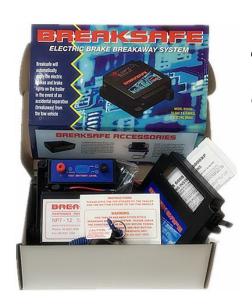

# **BREAK-AWAY UNITS**

# BREAK-AWAY UNITS BREAKSAFE

#### 4024 SA6000 BREAKSAFE UNIT

- TO SUIT 2 & 4 WHEEL BRAKE
- INCLUDING:
  - 1 OFF NP7 12V BATTERY
  - 1 OFF BREAKAWAY SWITCH c/w COIL CABLE
  - SET OF MOUNTING HARDWARE
  - INSTALLATION INSTRUCTION BOOK

#### 4068 SA6000XP BREAKSAFE UNIT

- TO SUIT 6 WHEEL BRAKE
- INCLUDING:
  - 1 OFF NP9 12V BATTERY
  - 1 OFF BREAKAWAY SWITCH c/w COIL CABLE
  - SET OF MOUNTING HARDWARE
  - INSTALLATION INSTRUCTION BOOK