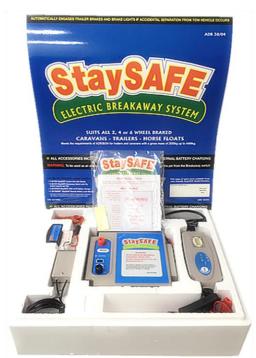

# StaySAFE

### **ELECTRIC BREAK-AWAY SYSTEM**

#### **SA7000 StaySAFE UNIT**

- TO SUIT 2000 4499KG ON 2, 4 & 6
   WHEEL BRAKE
- PASSED TEST IN AUSTRALIA TO ADR38/04 SPECIFICATIONS
- COMPLIES WITH ADR38/04 AUSTRALIA WIDE (REMOTE MONITOR FOR NSW)
- INCLUDING:
  - A StaySAFE CONTROL UNIT WITH HEAVY DUTY 12V BATTERY (1 OFF)
  - B StaySAFE REMOTE BATTERY LEVEL MONITOR (1 OFF)
  - C StaySAFE 240V to 12V BATTERY CHARGER (1 OFF)
  - D StaySAFE BREAKAWAY SWITCH c/w LANYARD & CLIP (1 OFF)
  - COMPREHENSIVE INSTRUCTION BOOK (1 OFF)
- SPARE PARTS AVAILALE