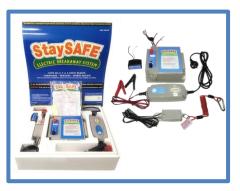

# StaySAFE

### **ELECTRIC BREAK-AWAY SYSTEM**

#### **SA7000 StaySAFE UNIT**

- TO SUIT 2000 4499KG ON 2, 4 & 6
   WHEEL BRAKE
- PASSED TEST IN AUSTRALIA TO ADR38/04 SPECIFICATIONS
- COMPLIES WITH ADR38/04 AUSTRALIA WIDE (REMOTE MONITOR FOR NSW)
- INCLUDING:
  - A StaySAFE CONTROL UNIT WITH HEAVY DUTY 12V BATTERY (1 OFF)
  - B StaySAFE REMOTE BATTERY LEVEL MONITOR (1 OFF)
  - C StaySAFE 240V to 12V BATTERY CHARGER (1 OFF)
  - D StaySAFE BREAKAWAY SWITCH c/w LANYARD & CLIP (1 OFF)
  - COMPREHENSIVE INSTRUCTION BOOK (1 OFF)
- SPARE PARTS AVAILALE