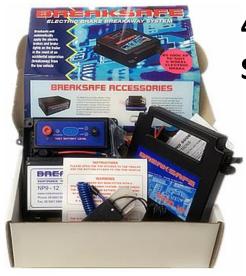

# BREAK-AWAY UNITS BREAKSAFE

#### 4024 SA6000 BREAKSAFE UNIT

- TO SUIT 2 & 4 WHEEL BRAKE
- INCLUDING:
  - 1 OFF NP7 12V BATTERY
  - 1 OFF BREAKAWAY SWITCH c/w COIL CABLE
  - SET OF MOUNTING HARDWARE
  - INSTALLATION INSTRUCTION BOOK

#### 4068 SA6000XP BREAKSAFE UNIT

- TO SUIT 6 WHEEL BRAKE
- INCLUDING:
  - 1 OFF NP9 12V BATTERY
  - 1 OFF BREAKAWAY SWITCH c/w COIL CABLE
  - SET OF MOUNTING HARDWARE
  - INSTALLATION INSTRUCTION BOOK