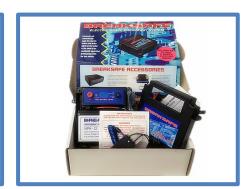

# **BREAK-AWAY UNITS**

# BREAK-AWAY UNITS BREAKSAFE

#### 4024 SA6000 BREAKSAFE UNIT

- TO SUIT 2 & 4 WHEEL BRAKE
- INCLUDING:
  - 1 OFF NP7 12V BATTERY
  - 1 OFF BREAKAWAY SWITCH c/w COIL CABLE
  - SET OF MOUNTING HARDWARE
  - INSTALLATION INSTRUCTION BOOK

#### 4068 SA6000XP BREAKSAFE UNIT

- TO SUIT 6 WHEEL BRAKE
- INCLUDING:
  - 1 OFF NP9 12V BATTERY
  - 1 OFF BREAKAWAY SWITCH c/w COIL CABLE
  - SET OF MOUNTING HARDWARE
  - INSTALLATION INSTRUCTION BOOK