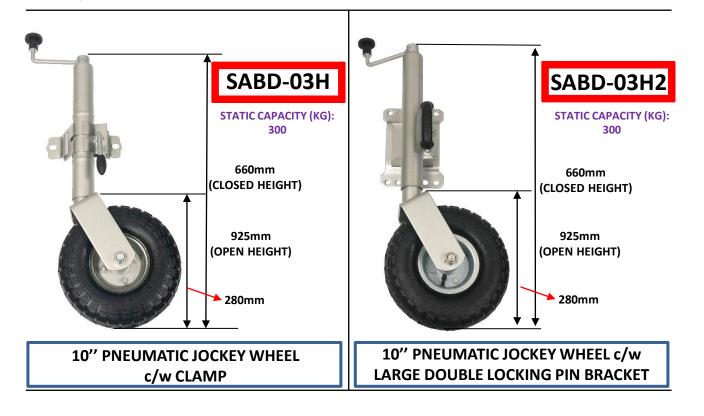

SA TRAILER & CHASSIS EQUIPMENT

## STD JOCKEY WHEELS



ENQUIRIES TO: EMAIL: sales@satrailer.com.au PHONE: 08 8262 7170 FAX: 08 8262 6123

SA TRAILER & CHASSIS EQUIPMENT

## STD JOCKEY WHEELS





## H/D JOCKEY WHEELS





## J/W SPARE PARTS

| PART NO.   | DESCRIPTION                               |         |
|------------|-------------------------------------------|---------|
| SASTB      | SA SMALL THRUST BEARING                   | 00      |
| SALTB      | SA LARGE THRUST BEARING                   | 000     |
| SA810SS/SN | SA H/D SCREWED SHAFT & NUT                |         |
| SABDWH     | SA J/WHEEL HANDLE TO SUIT<br>SABD J/WHEEL |         |
| SA8WH      | SA H/D J/WHEEL HANDLE TO<br>SUIT SA8HD    |         |
| SA10WH     | SA H/D J/WHEEL HANDLE TO<br>SUIT SA10HD   |         |
| SA07       | SINGLE LOCKING PIN BRACKET                | C Links |
| SA200X50   | 200 x 50 (8") CAST/POLY WHEEL             |         |
| SA250X60   | 250 x 60 (10") CAST/POLY WHEEL            |