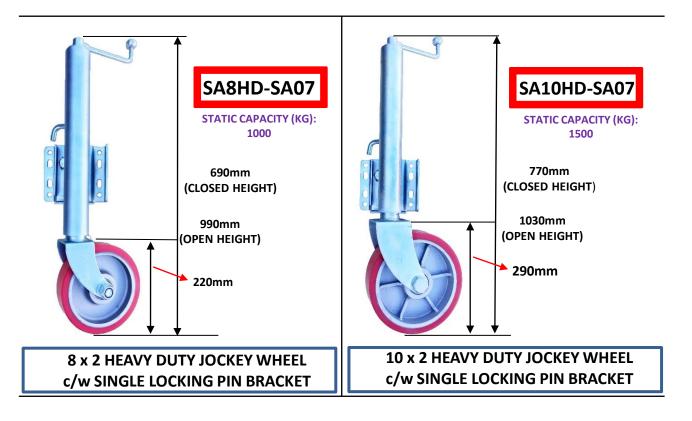

SA TRAILER & CHASSIS EQUIPMENT

## STD JOCKEY WHEELS



ENQUIRIES TO: EMAIL: sales@satrailer.com.au PHONE: 08 8262 7170 FAX: 08 8262 6123

SA TRAILER & CHASSIS EQUIPMENT

## STD JOCKEY WHEELS





## H/D JOCKEY WHEELS





## J/W SPARE PARTS

| PART NO.   | DESCRIPTION                               |         |
|------------|-------------------------------------------|---------|
| SASTB      | SA SMALL THRUST BEARING                   | 00      |
| SALTB      | SA LARGE THRUST BEARING                   | 000     |
| SA810SS/SN | SA H/D SCREWED SHAFT & NUT                |         |
| SABDWH     | SA J/WHEEL HANDLE TO SUIT<br>SABD J/WHEEL |         |
| SA8WH      | SA H/D J/WHEEL HANDLE TO<br>SUIT SA8HD    |         |
| SA10WH     | SA H/D J/WHEEL HANDLE TO<br>SUIT SA10HD   |         |
| SA07       | SINGLE LOCKING PIN BRACKET                | C Links |
| SA200X50   | 200 x 50 (8") CAST/POLY WHEEL             |         |
| SA250X60   | 250 x 60 (10") CAST/POLY WHEEL            |         |