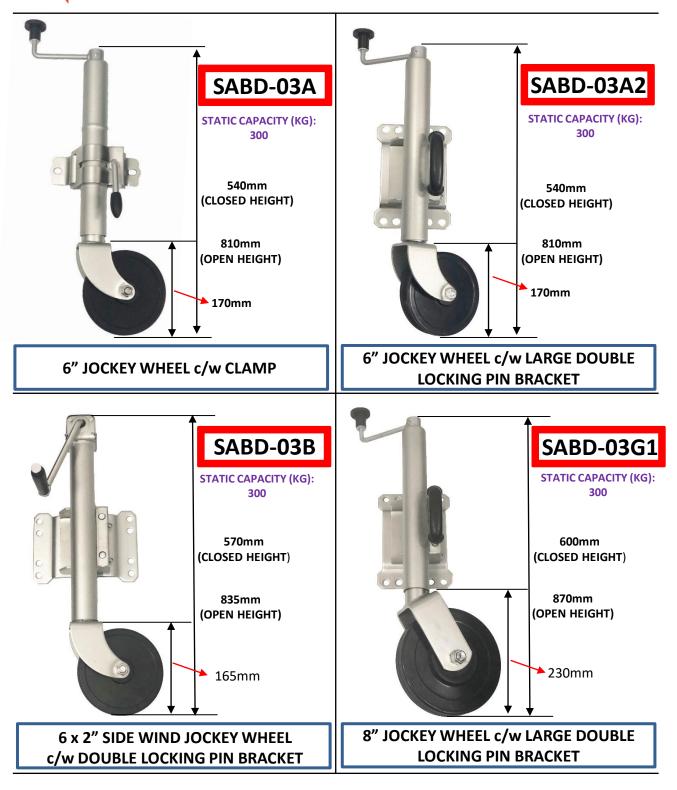

SA TRAILER & CHASSIS EQUIPMENT

## STD JOCKEY WHEELS



ENQUIRIES TO: EMAIL: sales@satrailer.com.au PHONE: 08 8262 7170 FAX: 08 8262 6123

SA TRAILER & CHASSIS EQUIPMENT

## STD JOCKEY WHEELS





## H/D JOCKEY WHEELS





## J/W SPARE PARTS

| PART NO.   | DESCRIPTION                               |         |
|------------|-------------------------------------------|---------|
| SASTB      | SA SMALL THRUST BEARING                   | 00      |
| SALTB      | SA LARGE THRUST BEARING                   | 000     |
| SA810SS/SN | SA H/D SCREWED SHAFT & NUT                |         |
| SABDWH     | SA J/WHEEL HANDLE TO SUIT<br>SABD J/WHEEL |         |
| SA8WH      | SA H/D J/WHEEL HANDLE TO<br>SUIT SA8HD    |         |
| SA10WH     | SA H/D J/WHEEL HANDLE TO<br>SUIT SA10HD   |         |
| SA07       | SINGLE LOCKING PIN BRACKET                |