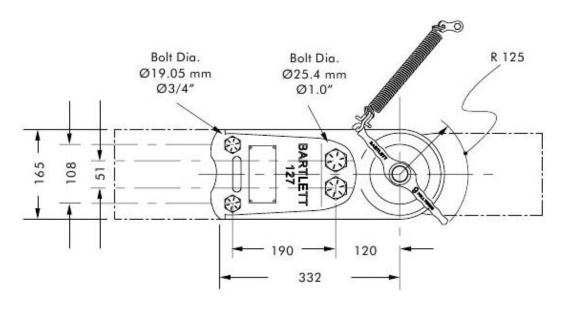

#### SWAY CONTROL COUPLING

AL-KO has a specific coupling designed to reduce trailer sway. This 50mm ball type fixed coupling is designed to be used on trailer up to 2500 kg ATM (total loaded mass) and with a maximum towball weight of 250 kg.

|                                          | PART<br>NUMBER | DESCRIPTION                        | WEIGHT<br>RATING | SUITS<br>TOWBALL<br>SIZE | MOUNTING HOLE<br>(LXW) &<br>DIAMETER | SURFACE<br>FINISH | BALL TO FIRST<br>CENTRE HOLE<br>(NOMINAL) |
|------------------------------------------|----------------|------------------------------------|------------------|--------------------------|--------------------------------------|-------------------|-------------------------------------------|
| S. S | 618000         | AKS 3000<br>STABILIZER<br>COUPLING | 2500kg           | 50mm                     | 184mm x<br>54mm x<br>13.5mm          | ZINC<br>PLATED    | 203mm                                     |