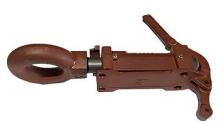

#### OVER-RIDE COUPLING

On trailers between 750 kg and 2000 kg total laden mass, braking systems that use an override principal are acceptable, as long as they provide adequate braking for the trailer and tow vehicle combination.

The principal of this type of coupling is a sliding shaft attached to the tow ball housing of the coupling, and as the tow vehicle slows down the force of deceleration is passed through the coupling shaft and pushed either on a mechanical linkage (for mechanical brakes) or acts on a linkage connected to a hydraulic cylinder providing hydraulic pressure to a braking system (hydraulic brakes).

This type of coupling is efficient if the ball load is not excessive and when load levelling devices are not used, as these devices impede the smooth operation of the coupling, impeding the brake performance.