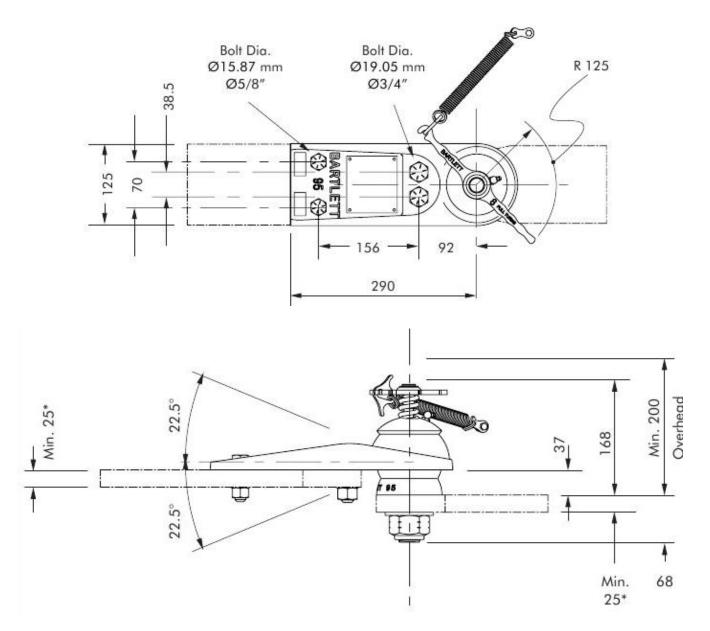

#### SWAY CONTROL COUPLING

AL-KO has a specific coupling designed to reduce trailer sway. This 50mm ball type fixed coupling is designed to be used on trailer up to 2500 kg ATM (total loaded mass) and with a maximum towball weight of 250 kg.

This unique product incorporates a clamping system that grips the sides of a specially designed 50 mm tow ball and resists movement of the trailer. This action slows down any tendency for the trailer to sway or veer from a straight condition.

This is particularly a benefit when large trailers such as caravans are buffeted by side winds or by a passing truck and trailer combination.

\*\*NOTE: This type of coupling must only be used with a 50mm ball which has an anti-rotation plate for attachment to the vehicle fitted.\*\*

|                                          | PART<br>NUMBER | DESCRIPTION                        | WEIGHT<br>RATING | SUITS<br>TOWBALL<br>SIZE | MOUNTING HOLE<br>(LXW) &<br>DIAMETER | SURFACE<br>FINISH | BALL TO FIRST<br>CENTRE HOLE<br>(NOMINAL) |
|------------------------------------------|----------------|------------------------------------|------------------|--------------------------|--------------------------------------|-------------------|-------------------------------------------|
| S. S | 618000         | AKS 3000<br>STABILIZER<br>COUPLING | 2500kg           | 50mm                     | 184mm x<br>54mm x<br>13.5mm          | ZINC<br>PLATED    | 203mm                                     |