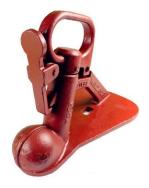

#### SWAY CONTROL COUPLING

AL-KO has a specific coupling designed to reduce trailer sway. This 50mm ball type fixed coupling is designed to be used on trailer up to 2500 kg ATM (total loaded mass) and with a maximum towball weight of 250 kg.

This unique product incorporates a clamping system that grips the sides of a specially designed 50 mm tow ball and resists movement of the trailer. This action slows down any tendency for the trailer to sway or veer from a straight condition.

This is particularly a benefit when large trailers such as caravans are buffeted by side winds or by a passing truck and trailer combination.

\*\*NOTE: This type of coupling must only be used with a 50mm ball which has an anti-rotation plate for attachment to the vehicle fitted.\*\*

|                                          | PART<br>NUMBER | DESCRIPTION                        | WEIGHT<br>RATING | SUITS<br>TOWBALL<br>SIZE | MOUNTING HOLE<br>(LXW) &<br>DIAMETER | SURFACE<br>FINISH | BALL TO FIRST<br>CENTRE HOLE<br>(NOMINAL) |
|------------------------------------------|----------------|------------------------------------|------------------|--------------------------|--------------------------------------|-------------------|-------------------------------------------|
| S. S | 618000         | AKS 3000<br>STABILIZER<br>COUPLING | 2500kg           | 50mm                     | 184mm x<br>54mm x<br>13.5mm          | ZINC<br>PLATED    | 203mm                                     |