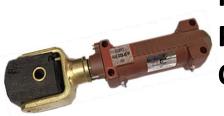

#### OVER-RIDE COUPLING

On trailers between 750 kg and 2000 kg total laden mass, braking systems that use an override principal are acceptable, as long as they provide adequate braking for the trailer and tow vehicle combination.

The principal of this type of coupling is a sliding shaft attached to the tow ball housing of the coupling, and as the tow vehicle slows down the force of deceleration is passed through the coupling shaft and pushed either on a mechanical linkage (for mechanical brakes) or acts on a linkage connected to a hydraulic cylinder providing hydraulic pressure to a braking system (hydraulic brakes).

This type of coupling is efficient if the ball load is not excessive and when load levelling devices are not used, as these devices impede the smooth operation of the coupling, impeding the brake performance.

| to the second se |                                                                    |                                                                    |                                                |                                             |  |
|--------------------------------------------------------------------------------------------------------------------------------------------------------------------------------------------------------------------------------------------------------------------------------------------------------------------------------------------------------------------------------------------------------------------------------------------------------------------------------------------------------------------------------------------------------------------------------------------------------------------------------------------------------------------------------------------------------------------------------------------------------------------------------------------------------------------------------------------------------------------------------------------------------------------------------------------------------------------------------------------------------------------------------------------------------------------------------------------------------------------------------------------------------------------------------------------------------------------------------------------------------------------------------------------------------------------------------------------------------------------------------------------------------------------------------------------------------------------------------------------------------------------------------------------------------------------------------------------------------------------------------------------------------------------------------------------------------------------------------------------------------------------------------------------------------------------------------------------------------------------------------------------------------------------------------------------------------------------------------------------------------------------------------------------------------------------------------------------------------------------------------|--------------------------------------------------------------------|--------------------------------------------------------------------|------------------------------------------------|---------------------------------------------|--|
|                                                                                                                                                                                                                                                                                                                                                                                                                                                                                                                                                                                                                                                                                                                                                                                                                                                                                                                                                                                                                                                                                                                                                                                                                                                                                                                                                                                                                                                                                                                                                                                                                                                                                                                                                                                                                                                                                                                                                                                                                                                                                                                                |                                                                    |                                                                    |                                                |                                             |  |
| PART NUMBER                                                                                                                                                                                                                                                                                                                                                                                                                                                                                                                                                                                                                                                                                                                                                                                                                                                                                                                                                                                                                                                                                                                                                                                                                                                                                                                                                                                                                                                                                                                                                                                                                                                                                                                                                                                                                                                                                                                                                                                                                                                                                                                    | 614040                                                             | 614042                                                             | 614050                                         | 614054                                      |  |
| DESCRIPTION                                                                                                                                                                                                                                                                                                                                                                                                                                                                                                                                                                                                                                                                                                                                                                                                                                                                                                                                                                                                                                                                                                                                                                                                                                                                                                                                                                                                                                                                                                                                                                                                                                                                                                                                                                                                                                                                                                                                                                                                                                                                                                                    | HYDRAULIC<br>OVER-RIDE<br>COUPLING<br>& 19mm<br>MASTER<br>CYLINDER | HYDRAULIC<br>OVER-RIDE<br>COUPLING<br>& 22mm<br>MASTER<br>CYLINDER | MECHANICAL<br>OVER-RIDE<br>COUPLING &<br>LEVER | MECHANICAL<br>OVER-RIDE<br>COUPLING<br>ONLY |  |
| WEIGHT RATING                                                                                                                                                                                                                                                                                                                                                                                                                                                                                                                                                                                                                                                                                                                                                                                                                                                                                                                                                                                                                                                                                                                                                                                                                                                                                                                                                                                                                                                                                                                                                                                                                                                                                                                                                                                                                                                                                                                                                                                                                                                                                                                  | 2000kg                                                             | 2000kg                                                             | 2000kg                                         | 2000kg                                      |  |
| SUITS TOWBALL SIZE                                                                                                                                                                                                                                                                                                                                                                                                                                                                                                                                                                                                                                                                                                                                                                                                                                                                                                                                                                                                                                                                                                                                                                                                                                                                                                                                                                                                                                                                                                                                                                                                                                                                                                                                                                                                                                                                                                                                                                                                                                                                                                             | 50mm                                                               | 50mm                                                               | 50mm                                           | 50mm                                        |  |
| MOUNTING HOLE<br>(LXW) & DIAMETER                                                                                                                                                                                                                                                                                                                                                                                                                                                                                                                                                                                                                                                                                                                                                                                                                                                                                                                                                                                                                                                                                                                                                                                                                                                                                                                                                                                                                                                                                                                                                                                                                                                                                                                                                                                                                                                                                                                                                                                                                                                                                              | 184mm x<br>54mm x<br>13.5mm                                        | 184mm x<br>54mm x<br>13.5mm                                        | 184mm x<br>54mm x<br>13.5mm                    | 184mm x<br>54mm x<br>13.5mm                 |  |
| SURFACE FINISH                                                                                                                                                                                                                                                                                                                                                                                                                                                                                                                                                                                                                                                                                                                                                                                                                                                                                                                                                                                                                                                                                                                                                                                                                                                                                                                                                                                                                                                                                                                                                                                                                                                                                                                                                                                                                                                                                                                                                                                                                                                                                                                 | ZINC<br>PLATED                                                     | ZINC<br>PLATED                                                     | ZINC PLATED                                    | ZINC PLATED                                 |  |
| BALL TO FIRST CENTRE<br>HOLE (NOMINAL)                                                                                                                                                                                                                                                                                                                                                                                                                                                                                                                                                                                                                                                                                                                                                                                                                                                                                                                                                                                                                                                                                                                                                                                                                                                                                                                                                                                                                                                                                                                                                                                                                                                                                                                                                                                                                                                                                                                                                                                                                                                                                         | 137mm                                                              | 137mm                                                              | 137mm                                          | 137mm                                       |  |