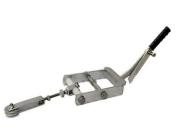

#### OFF-ROAD PIN COUPLING

Innovative market leader AL-KO has taken ease of use to a new level with the release of the AL-KO Off-Road Pin Coupling featuring their new patent pending Click Lock™ system.

With the development of Click Lock, AL-KO now offers an off-road pin coupling that is self-locking – automatically completing the primary and secondary locking required for ADR compliance, with no additional action required by the user. The result is hands free hitching, making it safer and easier to use than other pin couplings on the market. To hitch up, simply lower the coupling over the pin. An integrated positive latching indicator confirms that you are ready to go when it clicks into place.

AL-KO's unique forged yoke allows maximum articulation on both horizontal and vertical planes sustained up to 3500kg ATM. A built in cover makes the coupling completely sealed from the elements with no loose parts, levers or dust caps.

The product has the lowest profile of any pin coupling on the market at just 83mm, making it ideal for tow vehicles with barn doors.

| <br>PART NUMBER | DESCRIPTION                         | WEIGHT<br>RATING | MOUNTING<br>HOLE (LXW)<br>& DIAMETER | SURFACE<br>FINISH | PIN TO FIRST<br>CENTRE HOLE<br>(NOMINAL) |
|-----------------|-------------------------------------|------------------|--------------------------------------|-------------------|------------------------------------------|
| 619400          | OFF-ROAD PIN<br>COUPLING<br>c/w PIN | 3500<br>kg       | 184 x<br>54mm                        | ZINC<br>PLATED    | 150<br>mm                                |