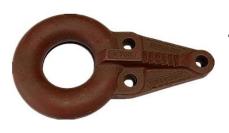

#### FIXED RING COUPLING

When used in a commercial or defence department application, often a 75 mm ring type towing eye is requested.

GO DAGT FIELD

This style of coupling is similar in function to ball type couplings (fixed and over ride) but instead of the connection to the tow vehicle being a standard 50 mm ball, the connection is a 75 mm inside diameter ring and this attaches to a "pintle hook" fitted to the tow vehicle. These types of couplings are primarily used in applications where the tow vehicle is a heavy commercial truck. As the Australian Standard AS4177 states the 50mm towball to have a maximum capacity of 3500 kg ATM (total loaded mass), ring couplings are used when higher loads are involved.