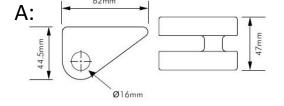

#### **SPARE PARTS to suit ABOVE COUPLING:**

|                                                                                                                                                                                                                                                                                                                                                                                                                                                                                                                                                                                                                                                                                                                                                                                                                                                                                                                                                                                                                                                                                                                                                                                                                                                                                                                                                                                                                                                                                                                                                                                                                                                                                                                                                                                                                                                                                                                                                                                                                                                                                                                                | PART NUMBER | DESCRIPTION                                                      |
|--------------------------------------------------------------------------------------------------------------------------------------------------------------------------------------------------------------------------------------------------------------------------------------------------------------------------------------------------------------------------------------------------------------------------------------------------------------------------------------------------------------------------------------------------------------------------------------------------------------------------------------------------------------------------------------------------------------------------------------------------------------------------------------------------------------------------------------------------------------------------------------------------------------------------------------------------------------------------------------------------------------------------------------------------------------------------------------------------------------------------------------------------------------------------------------------------------------------------------------------------------------------------------------------------------------------------------------------------------------------------------------------------------------------------------------------------------------------------------------------------------------------------------------------------------------------------------------------------------------------------------------------------------------------------------------------------------------------------------------------------------------------------------------------------------------------------------------------------------------------------------------------------------------------------------------------------------------------------------------------------------------------------------------------------------------------------------------------------------------------------------|-------------|------------------------------------------------------------------|
| 4                                                                                                                                                                                                                                                                                                                                                                                                                                                                                                                                                                                                                                                                                                                                                                                                                                                                                                                                                                                                                                                                                                                                                                                                                                                                                                                                                                                                                                                                                                                                                                                                                                                                                                                                                                                                                                                                                                                                                                                                                                                                                                                              | 619410      | PIN to suit OFF-ROAD PIN COUPLING                                |
| The state of the s | 619411      | COVER to suit PIN                                                |
|                                                                                                                                                                                                                                                                                                                                                                                                                                                                                                                                                                                                                                                                                                                                                                                                                                                                                                                                                                                                                                                                                                                                                                                                                                                                                                                                                                                                                                                                                                                                                                                                                                                                                                                                                                                                                                                                                                                                                                                                                                                                                                                                | 614055      | BASE PLATE & LEVER suit AK PIN COUPLING ONLY (184 x 54 x 13.5mm) |