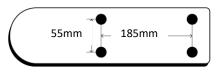

|                                                 | 0.00                       |                     |                               |                          |                                 |
|-------------------------------------------------|----------------------------|---------------------|-------------------------------|--------------------------|---------------------------------|
| PART<br>NUMBER                                  | 616200                     | 614060              | 614075                        | 614755                   | 614010                          |
| DESCRIPTION                                     | PRESS<br>STEEL<br>COUPLING | 2 HOLE<br>COUPLING  | 3 HOLE<br>COUPLING            | LEVER<br>COUPLING        | ELECTRIC<br>COUPLING<br>& LEVER |
| WEIGHT<br>RATING                                | 750kg                      | 2000kg              | 2000kg                        | 2000kg                   | 3500kg                          |
| SUITS<br>TOWBALL<br>SIZE                        | 50mm                       | 50mm                | 50mm                          | 50mm                     | 50mm                            |
| MOUNTING<br>HOLE (LXW)<br>& DIAMETER            | 90mm<br>x 12.2mm           | 101.6mm<br>x 13.5mm | 111.1mm<br>x 51mm<br>x 13.5mm | 90mm<br>x 36mm<br>x 11mm | 182.5mm<br>x 55mm<br>x 13.5mm   |
| SURFACE<br>FINISH                               | ZINC<br>PLATED             | PAINTED             | ZINC<br>PLATED                | DACROMET                 | ZINC<br>PLATED                  |
| BALL TO<br>FIRST<br>CENTRE<br>HOLE<br>(NOMINAL) | 110mm                      | 77mm                | 67mm                          | 95mm                     | 128mm                           |