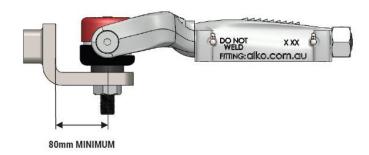

#### OVER-RIDE COUPLING

On trailers between 750 kg and 2000 kg total laden mass, braking systems that use an override principal are acceptable, as long as they provide adequate braking for the trailer and tow vehicle combination.

The principal of this type of coupling is a sliding shaft attached to the tow ball housing of the coupling, and as the tow vehicle slows down the force of deceleration is passed through the coupling shaft and pushed either on a mechanical linkage (for mechanical brakes) or acts on a linkage connected to a hydraulic cylinder providing hydraulic pressure to a braking system (hydraulic brakes).

This type of coupling is efficient if the ball load is not excessive and when load levelling devices are not used, as these devices impede the smooth operation of the coupling, impeding the brake performance.