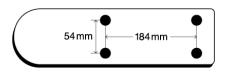

| to the second se |                                                                    |                                                                    |                                                |                                             |  |
|--------------------------------------------------------------------------------------------------------------------------------------------------------------------------------------------------------------------------------------------------------------------------------------------------------------------------------------------------------------------------------------------------------------------------------------------------------------------------------------------------------------------------------------------------------------------------------------------------------------------------------------------------------------------------------------------------------------------------------------------------------------------------------------------------------------------------------------------------------------------------------------------------------------------------------------------------------------------------------------------------------------------------------------------------------------------------------------------------------------------------------------------------------------------------------------------------------------------------------------------------------------------------------------------------------------------------------------------------------------------------------------------------------------------------------------------------------------------------------------------------------------------------------------------------------------------------------------------------------------------------------------------------------------------------------------------------------------------------------------------------------------------------------------------------------------------------------------------------------------------------------------------------------------------------------------------------------------------------------------------------------------------------------------------------------------------------------------------------------------------------------|--------------------------------------------------------------------|--------------------------------------------------------------------|------------------------------------------------|---------------------------------------------|--|
|                                                                                                                                                                                                                                                                                                                                                                                                                                                                                                                                                                                                                                                                                                                                                                                                                                                                                                                                                                                                                                                                                                                                                                                                                                                                                                                                                                                                                                                                                                                                                                                                                                                                                                                                                                                                                                                                                                                                                                                                                                                                                                                                |                                                                    |                                                                    |                                                |                                             |  |
| PART NUMBER                                                                                                                                                                                                                                                                                                                                                                                                                                                                                                                                                                                                                                                                                                                                                                                                                                                                                                                                                                                                                                                                                                                                                                                                                                                                                                                                                                                                                                                                                                                                                                                                                                                                                                                                                                                                                                                                                                                                                                                                                                                                                                                    | 614040                                                             | 614042                                                             | 614050                                         | 614054                                      |  |
| DESCRIPTION                                                                                                                                                                                                                                                                                                                                                                                                                                                                                                                                                                                                                                                                                                                                                                                                                                                                                                                                                                                                                                                                                                                                                                                                                                                                                                                                                                                                                                                                                                                                                                                                                                                                                                                                                                                                                                                                                                                                                                                                                                                                                                                    | HYDRAULIC<br>OVER-RIDE<br>COUPLING<br>& 19mm<br>MASTER<br>CYLINDER | HYDRAULIC<br>OVER-RIDE<br>COUPLING<br>& 22mm<br>MASTER<br>CYLINDER | MECHANICAL<br>OVER-RIDE<br>COUPLING &<br>LEVER | MECHANICAL<br>OVER-RIDE<br>COUPLING<br>ONLY |  |
| WEIGHT RATING                                                                                                                                                                                                                                                                                                                                                                                                                                                                                                                                                                                                                                                                                                                                                                                                                                                                                                                                                                                                                                                                                                                                                                                                                                                                                                                                                                                                                                                                                                                                                                                                                                                                                                                                                                                                                                                                                                                                                                                                                                                                                                                  | 2000kg                                                             | 2000kg                                                             | 2000kg                                         | 2000kg                                      |  |
| SUITS TOWBALL SIZE                                                                                                                                                                                                                                                                                                                                                                                                                                                                                                                                                                                                                                                                                                                                                                                                                                                                                                                                                                                                                                                                                                                                                                                                                                                                                                                                                                                                                                                                                                                                                                                                                                                                                                                                                                                                                                                                                                                                                                                                                                                                                                             | 50mm                                                               | 50mm                                                               | 50mm                                           | 50mm                                        |  |
| MOUNTING HOLE<br>(LXW) & DIAMETER                                                                                                                                                                                                                                                                                                                                                                                                                                                                                                                                                                                                                                                                                                                                                                                                                                                                                                                                                                                                                                                                                                                                                                                                                                                                                                                                                                                                                                                                                                                                                                                                                                                                                                                                                                                                                                                                                                                                                                                                                                                                                              | 184mm x<br>54mm x<br>13.5mm                                        | 184mm x<br>54mm x<br>13.5mm                                        | 184mm x<br>54mm x<br>13.5mm                    | 184mm x<br>54mm x<br>13.5mm                 |  |
| SURFACE FINISH                                                                                                                                                                                                                                                                                                                                                                                                                                                                                                                                                                                                                                                                                                                                                                                                                                                                                                                                                                                                                                                                                                                                                                                                                                                                                                                                                                                                                                                                                                                                                                                                                                                                                                                                                                                                                                                                                                                                                                                                                                                                                                                 | ZINC<br>PLATED                                                     | ZINC<br>PLATED                                                     | ZINC PLATED                                    | ZINC PLATED                                 |  |
| BALL TO FIRST CENTRE<br>HOLE (NOMINAL)                                                                                                                                                                                                                                                                                                                                                                                                                                                                                                                                                                                                                                                                                                                                                                                                                                                                                                                                                                                                                                                                                                                                                                                                                                                                                                                                                                                                                                                                                                                                                                                                                                                                                                                                                                                                                                                                                                                                                                                                                                                                                         | 137mm                                                              | 137mm                                                              | 137mm                                          | 137mm                                       |  |