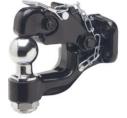

#### OVER-RIDE COUPLING

On trailers between 750 kg and 2000 kg total laden mass, braking systems that use an override principal are acceptable, as long as they provide adequate braking for the trailer and tow vehicle combination.

The principal of this type of coupling is a sliding shaft attached to the tow ball housing of the coupling, and as the tow vehicle slows down the force of deceleration is passed through the coupling shaft and pushed either on a mechanical linkage (for mechanical brakes) or acts on a linkage connected to a hydraulic cylinder providing hydraulic pressure to a braking system (hydraulic brakes).

This type of coupling is efficient if the ball load is not excessive and when load levelling devices are not used, as these devices impede the smooth operation of the coupling, impeding the brake performance.

| to the second se |                                                                    |                                                                    |                                                |                                             |  |
|--------------------------------------------------------------------------------------------------------------------------------------------------------------------------------------------------------------------------------------------------------------------------------------------------------------------------------------------------------------------------------------------------------------------------------------------------------------------------------------------------------------------------------------------------------------------------------------------------------------------------------------------------------------------------------------------------------------------------------------------------------------------------------------------------------------------------------------------------------------------------------------------------------------------------------------------------------------------------------------------------------------------------------------------------------------------------------------------------------------------------------------------------------------------------------------------------------------------------------------------------------------------------------------------------------------------------------------------------------------------------------------------------------------------------------------------------------------------------------------------------------------------------------------------------------------------------------------------------------------------------------------------------------------------------------------------------------------------------------------------------------------------------------------------------------------------------------------------------------------------------------------------------------------------------------------------------------------------------------------------------------------------------------------------------------------------------------------------------------------------------------|--------------------------------------------------------------------|--------------------------------------------------------------------|------------------------------------------------|---------------------------------------------|--|
|                                                                                                                                                                                                                                                                                                                                                                                                                                                                                                                                                                                                                                                                                                                                                                                                                                                                                                                                                                                                                                                                                                                                                                                                                                                                                                                                                                                                                                                                                                                                                                                                                                                                                                                                                                                                                                                                                                                                                                                                                                                                                                                                |                                                                    |                                                                    |                                                |                                             |  |
| PART NUMBER                                                                                                                                                                                                                                                                                                                                                                                                                                                                                                                                                                                                                                                                                                                                                                                                                                                                                                                                                                                                                                                                                                                                                                                                                                                                                                                                                                                                                                                                                                                                                                                                                                                                                                                                                                                                                                                                                                                                                                                                                                                                                                                    | 614040                                                             | 614042                                                             | 614050                                         | 614054                                      |  |
| DESCRIPTION                                                                                                                                                                                                                                                                                                                                                                                                                                                                                                                                                                                                                                                                                                                                                                                                                                                                                                                                                                                                                                                                                                                                                                                                                                                                                                                                                                                                                                                                                                                                                                                                                                                                                                                                                                                                                                                                                                                                                                                                                                                                                                                    | HYDRAULIC<br>OVER-RIDE<br>COUPLING<br>& 19mm<br>MASTER<br>CYLINDER | HYDRAULIC<br>OVER-RIDE<br>COUPLING<br>& 22mm<br>MASTER<br>CYLINDER | MECHANICAL<br>OVER-RIDE<br>COUPLING &<br>LEVER | MECHANICAL<br>OVER-RIDE<br>COUPLING<br>ONLY |  |
| WEIGHT RATING                                                                                                                                                                                                                                                                                                                                                                                                                                                                                                                                                                                                                                                                                                                                                                                                                                                                                                                                                                                                                                                                                                                                                                                                                                                                                                                                                                                                                                                                                                                                                                                                                                                                                                                                                                                                                                                                                                                                                                                                                                                                                                                  | 2000kg                                                             | 2000kg                                                             | 2000kg                                         | 2000kg                                      |  |
| SUITS TOWBALL SIZE                                                                                                                                                                                                                                                                                                                                                                                                                                                                                                                                                                                                                                                                                                                                                                                                                                                                                                                                                                                                                                                                                                                                                                                                                                                                                                                                                                                                                                                                                                                                                                                                                                                                                                                                                                                                                                                                                                                                                                                                                                                                                                             | 50mm                                                               | 50mm                                                               | 50mm                                           | 50mm                                        |  |
| MOUNTING HOLE<br>(LXW) & DIAMETER                                                                                                                                                                                                                                                                                                                                                                                                                                                                                                                                                                                                                                                                                                                                                                                                                                                                                                                                                                                                                                                                                                                                                                                                                                                                                                                                                                                                                                                                                                                                                                                                                                                                                                                                                                                                                                                                                                                                                                                                                                                                                              | 184mm x<br>54mm x<br>13.5mm                                        | 184mm x<br>54mm x<br>13.5mm                                        | 184mm x<br>54mm x<br>13.5mm                    | 184mm x<br>54mm x<br>13.5mm                 |  |
| SURFACE FINISH                                                                                                                                                                                                                                                                                                                                                                                                                                                                                                                                                                                                                                                                                                                                                                                                                                                                                                                                                                                                                                                                                                                                                                                                                                                                                                                                                                                                                                                                                                                                                                                                                                                                                                                                                                                                                                                                                                                                                                                                                                                                                                                 | ZINC<br>PLATED                                                     | ZINC<br>PLATED                                                     | ZINC PLATED                                    | ZINC PLATED                                 |  |
| BALL TO FIRST CENTRE<br>HOLE (NOMINAL)                                                                                                                                                                                                                                                                                                                                                                                                                                                                                                                                                                                                                                                                                                                                                                                                                                                                                                                                                                                                                                                                                                                                                                                                                                                                                                                                                                                                                                                                                                                                                                                                                                                                                                                                                                                                                                                                                                                                                                                                                                                                                         | 137mm                                                              | 137mm                                                              | 137mm                                          | 137mm                                       |  |