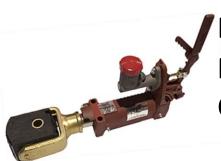

#### OVER-RIDE COUPLING

On trailers between 750 kg and 2000 kg total laden mass, braking systems that use an override principal are acceptable, as long as they provide adequate braking for the trailer and tow vehicle combination.

The principal of this type of coupling is a sliding shaft attached to the tow ball housing of the coupling, and as the tow vehicle slows down the force of deceleration is passed through the coupling shaft and pushed either on a mechanical linkage (for mechanical brakes) or acts on a linkage connected to a hydraulic cylinder providing hydraulic pressure to a braking system (hydraulic brakes).

This type of coupling is efficient if the ball load is not excessive and when load levelling devices are not used, as these devices impede the smooth operation of the coupling, impeding the brake performance.

| to the second se |                                                                    |                                                                    |                                                |                                             |  |
|--------------------------------------------------------------------------------------------------------------------------------------------------------------------------------------------------------------------------------------------------------------------------------------------------------------------------------------------------------------------------------------------------------------------------------------------------------------------------------------------------------------------------------------------------------------------------------------------------------------------------------------------------------------------------------------------------------------------------------------------------------------------------------------------------------------------------------------------------------------------------------------------------------------------------------------------------------------------------------------------------------------------------------------------------------------------------------------------------------------------------------------------------------------------------------------------------------------------------------------------------------------------------------------------------------------------------------------------------------------------------------------------------------------------------------------------------------------------------------------------------------------------------------------------------------------------------------------------------------------------------------------------------------------------------------------------------------------------------------------------------------------------------------------------------------------------------------------------------------------------------------------------------------------------------------------------------------------------------------------------------------------------------------------------------------------------------------------------------------------------------------|--------------------------------------------------------------------|--------------------------------------------------------------------|------------------------------------------------|---------------------------------------------|--|
|                                                                                                                                                                                                                                                                                                                                                                                                                                                                                                                                                                                                                                                                                                                                                                                                                                                                                                                                                                                                                                                                                                                                                                                                                                                                                                                                                                                                                                                                                                                                                                                                                                                                                                                                                                                                                                                                                                                                                                                                                                                                                                                                |                                                                    |                                                                    |                                                |                                             |  |
| PART NUMBER                                                                                                                                                                                                                                                                                                                                                                                                                                                                                                                                                                                                                                                                                                                                                                                                                                                                                                                                                                                                                                                                                                                                                                                                                                                                                                                                                                                                                                                                                                                                                                                                                                                                                                                                                                                                                                                                                                                                                                                                                                                                                                                    | 614040                                                             | 614042                                                             | 614050                                         | 614054                                      |  |
| DESCRIPTION                                                                                                                                                                                                                                                                                                                                                                                                                                                                                                                                                                                                                                                                                                                                                                                                                                                                                                                                                                                                                                                                                                                                                                                                                                                                                                                                                                                                                                                                                                                                                                                                                                                                                                                                                                                                                                                                                                                                                                                                                                                                                                                    | HYDRAULIC<br>OVER-RIDE<br>COUPLING<br>& 19mm<br>MASTER<br>CYLINDER | HYDRAULIC<br>OVER-RIDE<br>COUPLING<br>& 22mm<br>MASTER<br>CYLINDER | MECHANICAL<br>OVER-RIDE<br>COUPLING &<br>LEVER | MECHANICAL<br>OVER-RIDE<br>COUPLING<br>ONLY |  |
| WEIGHT RATING                                                                                                                                                                                                                                                                                                                                                                                                                                                                                                                                                                                                                                                                                                                                                                                                                                                                                                                                                                                                                                                                                                                                                                                                                                                                                                                                                                                                                                                                                                                                                                                                                                                                                                                                                                                                                                                                                                                                                                                                                                                                                                                  | 2000kg                                                             | 2000kg                                                             | 2000kg                                         | 2000kg                                      |  |
| SUITS TOWBALL SIZE                                                                                                                                                                                                                                                                                                                                                                                                                                                                                                                                                                                                                                                                                                                                                                                                                                                                                                                                                                                                                                                                                                                                                                                                                                                                                                                                                                                                                                                                                                                                                                                                                                                                                                                                                                                                                                                                                                                                                                                                                                                                                                             | 50mm                                                               | 50mm                                                               | 50mm                                           | 50mm                                        |  |
| MOUNTING HOLE<br>(LXW) & DIAMETER                                                                                                                                                                                                                                                                                                                                                                                                                                                                                                                                                                                                                                                                                                                                                                                                                                                                                                                                                                                                                                                                                                                                                                                                                                                                                                                                                                                                                                                                                                                                                                                                                                                                                                                                                                                                                                                                                                                                                                                                                                                                                              | 184mm x<br>54mm x<br>13.5mm                                        | 184mm x<br>54mm x<br>13.5mm                                        | 184mm x<br>54mm x<br>13.5mm                    | 184mm x<br>54mm x<br>13.5mm                 |  |
| SURFACE FINISH                                                                                                                                                                                                                                                                                                                                                                                                                                                                                                                                                                                                                                                                                                                                                                                                                                                                                                                                                                                                                                                                                                                                                                                                                                                                                                                                                                                                                                                                                                                                                                                                                                                                                                                                                                                                                                                                                                                                                                                                                                                                                                                 | ZINC<br>PLATED                                                     | ZINC<br>PLATED                                                     | ZINC PLATED                                    | ZINC PLATED                                 |  |
| BALL TO FIRST CENTRE<br>HOLE (NOMINAL)                                                                                                                                                                                                                                                                                                                                                                                                                                                                                                                                                                                                                                                                                                                                                                                                                                                                                                                                                                                                                                                                                                                                                                                                                                                                                                                                                                                                                                                                                                                                                                                                                                                                                                                                                                                                                                                                                                                                                                                                                                                                                         | 137mm                                                              | 137mm                                                              | 137mm                                          | 137mm                                       |  |