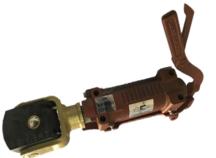

#### OVER-RIDE COUPLING

On trailers between 750 kg and 2000 kg total laden mass, braking systems that use an override principal are acceptable, as long as they provide adequate braking for the trailer and tow vehicle combination.

The principal of this type of coupling is a sliding shaft attached to the tow ball housing of the coupling, and as the tow vehicle slows down the force of deceleration is passed through the coupling shaft and pushed either on a mechanical linkage (for mechanical brakes) or acts on a linkage connected to a hydraulic cylinder providing hydraulic pressure to a braking system (hydraulic brakes).

This type of coupling is efficient if the ball load is not excessive and when load levelling devices are not used, as these devices impede the smooth operation of the coupling, impeding the brake performance.

| to the second se |                                                                    |                                                                    |                                                |                                             |  |
|--------------------------------------------------------------------------------------------------------------------------------------------------------------------------------------------------------------------------------------------------------------------------------------------------------------------------------------------------------------------------------------------------------------------------------------------------------------------------------------------------------------------------------------------------------------------------------------------------------------------------------------------------------------------------------------------------------------------------------------------------------------------------------------------------------------------------------------------------------------------------------------------------------------------------------------------------------------------------------------------------------------------------------------------------------------------------------------------------------------------------------------------------------------------------------------------------------------------------------------------------------------------------------------------------------------------------------------------------------------------------------------------------------------------------------------------------------------------------------------------------------------------------------------------------------------------------------------------------------------------------------------------------------------------------------------------------------------------------------------------------------------------------------------------------------------------------------------------------------------------------------------------------------------------------------------------------------------------------------------------------------------------------------------------------------------------------------------------------------------------------------|--------------------------------------------------------------------|--------------------------------------------------------------------|------------------------------------------------|---------------------------------------------|--|
|                                                                                                                                                                                                                                                                                                                                                                                                                                                                                                                                                                                                                                                                                                                                                                                                                                                                                                                                                                                                                                                                                                                                                                                                                                                                                                                                                                                                                                                                                                                                                                                                                                                                                                                                                                                                                                                                                                                                                                                                                                                                                                                                |                                                                    |                                                                    |                                                |                                             |  |
| PART NUMBER                                                                                                                                                                                                                                                                                                                                                                                                                                                                                                                                                                                                                                                                                                                                                                                                                                                                                                                                                                                                                                                                                                                                                                                                                                                                                                                                                                                                                                                                                                                                                                                                                                                                                                                                                                                                                                                                                                                                                                                                                                                                                                                    | 614040                                                             | 614042                                                             | 614050                                         | 614054                                      |  |
| DESCRIPTION                                                                                                                                                                                                                                                                                                                                                                                                                                                                                                                                                                                                                                                                                                                                                                                                                                                                                                                                                                                                                                                                                                                                                                                                                                                                                                                                                                                                                                                                                                                                                                                                                                                                                                                                                                                                                                                                                                                                                                                                                                                                                                                    | HYDRAULIC<br>OVER-RIDE<br>COUPLING<br>& 19mm<br>MASTER<br>CYLINDER | HYDRAULIC<br>OVER-RIDE<br>COUPLING<br>& 22mm<br>MASTER<br>CYLINDER | MECHANICAL<br>OVER-RIDE<br>COUPLING &<br>LEVER | MECHANICAL<br>OVER-RIDE<br>COUPLING<br>ONLY |  |
| WEIGHT RATING                                                                                                                                                                                                                                                                                                                                                                                                                                                                                                                                                                                                                                                                                                                                                                                                                                                                                                                                                                                                                                                                                                                                                                                                                                                                                                                                                                                                                                                                                                                                                                                                                                                                                                                                                                                                                                                                                                                                                                                                                                                                                                                  | 2000kg                                                             | 2000kg                                                             | 2000kg                                         | 2000kg                                      |  |
| SUITS TOWBALL SIZE                                                                                                                                                                                                                                                                                                                                                                                                                                                                                                                                                                                                                                                                                                                                                                                                                                                                                                                                                                                                                                                                                                                                                                                                                                                                                                                                                                                                                                                                                                                                                                                                                                                                                                                                                                                                                                                                                                                                                                                                                                                                                                             | 50mm                                                               | 50mm                                                               | 50mm                                           | 50mm                                        |  |
| MOUNTING HOLE<br>(LXW) & DIAMETER                                                                                                                                                                                                                                                                                                                                                                                                                                                                                                                                                                                                                                                                                                                                                                                                                                                                                                                                                                                                                                                                                                                                                                                                                                                                                                                                                                                                                                                                                                                                                                                                                                                                                                                                                                                                                                                                                                                                                                                                                                                                                              | 184mm x<br>54mm x<br>13.5mm                                        | 184mm x<br>54mm x<br>13.5mm                                        | 184mm x<br>54mm x<br>13.5mm                    | 184mm x<br>54mm x<br>13.5mm                 |  |
| SURFACE FINISH                                                                                                                                                                                                                                                                                                                                                                                                                                                                                                                                                                                                                                                                                                                                                                                                                                                                                                                                                                                                                                                                                                                                                                                                                                                                                                                                                                                                                                                                                                                                                                                                                                                                                                                                                                                                                                                                                                                                                                                                                                                                                                                 | ZINC<br>PLATED                                                     | ZINC<br>PLATED                                                     | ZINC PLATED                                    | ZINC PLATED                                 |  |
| BALL TO FIRST CENTRE<br>HOLE (NOMINAL)                                                                                                                                                                                                                                                                                                                                                                                                                                                                                                                                                                                                                                                                                                                                                                                                                                                                                                                                                                                                                                                                                                                                                                                                                                                                                                                                                                                                                                                                                                                                                                                                                                                                                                                                                                                                                                                                                                                                                                                                                                                                                         | 137mm                                                              | 137mm                                                              | 137mm                                          | 137mm                                       |  |