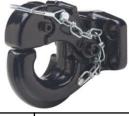

#### FIXED RING COUPLING

When used in a commercial or defence department application, often a 75 mm ring type towing eye is requested.

GO DAGT FIELD

This style of coupling is similar in function to ball type couplings (fixed and over ride) but instead of the connection to the tow vehicle being a standard 50 mm ball, the connection is a 75 mm inside diameter ring and this attaches to a "pintle hook" fitted to the tow vehicle. These types of couplings are primarily used in applications where the tow vehicle is a heavy commercial truck. As the Australian Standard AS4177 states the 50mm towball to have a maximum capacity of 3500 kg ATM (total loaded mass), ring couplings are used when higher loads are involved.

|                                        | SA TRAILER                                                                                                                                                                                                                                                                                                                                                                                                                                                                                                                                                                                                                                                                                                                                                                                                                                                                                                                                                                                                                                                                                                                                                                                                                                                                                                                                                                                                                                                                                                                                                                                                                                                                                                                                                                                                                                                                                                                                                                                                                                                                                                                     |                                                                                                                                                                                                                                                                                                                                                                                                                                                                                                                                                                                                                                                                                                                                                                                                                                                                                                                                                                                                                                                                                                                                                                                                                                                                                                                                                                                                                                                                                                                                                                                                                                                                                                                                                                                                                                                                                                                                                                                                                                                                                                                                |
|----------------------------------------|--------------------------------------------------------------------------------------------------------------------------------------------------------------------------------------------------------------------------------------------------------------------------------------------------------------------------------------------------------------------------------------------------------------------------------------------------------------------------------------------------------------------------------------------------------------------------------------------------------------------------------------------------------------------------------------------------------------------------------------------------------------------------------------------------------------------------------------------------------------------------------------------------------------------------------------------------------------------------------------------------------------------------------------------------------------------------------------------------------------------------------------------------------------------------------------------------------------------------------------------------------------------------------------------------------------------------------------------------------------------------------------------------------------------------------------------------------------------------------------------------------------------------------------------------------------------------------------------------------------------------------------------------------------------------------------------------------------------------------------------------------------------------------------------------------------------------------------------------------------------------------------------------------------------------------------------------------------------------------------------------------------------------------------------------------------------------------------------------------------------------------|--------------------------------------------------------------------------------------------------------------------------------------------------------------------------------------------------------------------------------------------------------------------------------------------------------------------------------------------------------------------------------------------------------------------------------------------------------------------------------------------------------------------------------------------------------------------------------------------------------------------------------------------------------------------------------------------------------------------------------------------------------------------------------------------------------------------------------------------------------------------------------------------------------------------------------------------------------------------------------------------------------------------------------------------------------------------------------------------------------------------------------------------------------------------------------------------------------------------------------------------------------------------------------------------------------------------------------------------------------------------------------------------------------------------------------------------------------------------------------------------------------------------------------------------------------------------------------------------------------------------------------------------------------------------------------------------------------------------------------------------------------------------------------------------------------------------------------------------------------------------------------------------------------------------------------------------------------------------------------------------------------------------------------------------------------------------------------------------------------------------------------|
|                                        | VALLER VALUE OF THE PARTY OF TH | C STACE STATE OF STAT |
| PART NUMBER                            | 614304                                                                                                                                                                                                                                                                                                                                                                                                                                                                                                                                                                                                                                                                                                                                                                                                                                                                                                                                                                                                                                                                                                                                                                                                                                                                                                                                                                                                                                                                                                                                                                                                                                                                                                                                                                                                                                                                                                                                                                                                                                                                                                                         | 614309                                                                                                                                                                                                                                                                                                                                                                                                                                                                                                                                                                                                                                                                                                                                                                                                                                                                                                                                                                                                                                                                                                                                                                                                                                                                                                                                                                                                                                                                                                                                                                                                                                                                                                                                                                                                                                                                                                                                                                                                                                                                                                                         |
| DESCRIPTION                            | 3" RING FIXED<br>COUPLING (3 HOLE)                                                                                                                                                                                                                                                                                                                                                                                                                                                                                                                                                                                                                                                                                                                                                                                                                                                                                                                                                                                                                                                                                                                                                                                                                                                                                                                                                                                                                                                                                                                                                                                                                                                                                                                                                                                                                                                                                                                                                                                                                                                                                             | 3" RING FIXED<br>COUPLING (4 HOLE)                                                                                                                                                                                                                                                                                                                                                                                                                                                                                                                                                                                                                                                                                                                                                                                                                                                                                                                                                                                                                                                                                                                                                                                                                                                                                                                                                                                                                                                                                                                                                                                                                                                                                                                                                                                                                                                                                                                                                                                                                                                                                             |
| WEIGHT RATING                          | 3500kg                                                                                                                                                                                                                                                                                                                                                                                                                                                                                                                                                                                                                                                                                                                                                                                                                                                                                                                                                                                                                                                                                                                                                                                                                                                                                                                                                                                                                                                                                                                                                                                                                                                                                                                                                                                                                                                                                                                                                                                                                                                                                                                         | 6000kg                                                                                                                                                                                                                                                                                                                                                                                                                                                                                                                                                                                                                                                                                                                                                                                                                                                                                                                                                                                                                                                                                                                                                                                                                                                                                                                                                                                                                                                                                                                                                                                                                                                                                                                                                                                                                                                                                                                                                                                                                                                                                                                         |
| RING SIZE                              | 75mm                                                                                                                                                                                                                                                                                                                                                                                                                                                                                                                                                                                                                                                                                                                                                                                                                                                                                                                                                                                                                                                                                                                                                                                                                                                                                                                                                                                                                                                                                                                                                                                                                                                                                                                                                                                                                                                                                                                                                                                                                                                                                                                           | 75mm                                                                                                                                                                                                                                                                                                                                                                                                                                                                                                                                                                                                                                                                                                                                                                                                                                                                                                                                                                                                                                                                                                                                                                                                                                                                                                                                                                                                                                                                                                                                                                                                                                                                                                                                                                                                                                                                                                                                                                                                                                                                                                                           |
| MOUNTING HOLE<br>(LXW) & DIAMETER      | 103mm x 56mm<br>x 16.8mm                                                                                                                                                                                                                                                                                                                                                                                                                                                                                                                                                                                                                                                                                                                                                                                                                                                                                                                                                                                                                                                                                                                                                                                                                                                                                                                                                                                                                                                                                                                                                                                                                                                                                                                                                                                                                                                                                                                                                                                                                                                                                                       | 182mm x 52mm<br>x 16.8mm                                                                                                                                                                                                                                                                                                                                                                                                                                                                                                                                                                                                                                                                                                                                                                                                                                                                                                                                                                                                                                                                                                                                                                                                                                                                                                                                                                                                                                                                                                                                                                                                                                                                                                                                                                                                                                                                                                                                                                                                                                                                                                       |
| SURFACE FINISH                         | ZINC PLATED                                                                                                                                                                                                                                                                                                                                                                                                                                                                                                                                                                                                                                                                                                                                                                                                                                                                                                                                                                                                                                                                                                                                                                                                                                                                                                                                                                                                                                                                                                                                                                                                                                                                                                                                                                                                                                                                                                                                                                                                                                                                                                                    | ZINC PLATED                                                                                                                                                                                                                                                                                                                                                                                                                                                                                                                                                                                                                                                                                                                                                                                                                                                                                                                                                                                                                                                                                                                                                                                                                                                                                                                                                                                                                                                                                                                                                                                                                                                                                                                                                                                                                                                                                                                                                                                                                                                                                                                    |
| BALL TO FIRST CENTRE<br>HOLE (NOMINAL) | 86mm                                                                                                                                                                                                                                                                                                                                                                                                                                                                                                                                                                                                                                                                                                                                                                                                                                                                                                                                                                                                                                                                                                                                                                                                                                                                                                                                                                                                                                                                                                                                                                                                                                                                                                                                                                                                                                                                                                                                                                                                                                                                                                                           | 116mm                                                                                                                                                                                                                                                                                                                                                                                                                                                                                                                                                                                                                                                                                                                                                                                                                                                                                                                                                                                                                                                                                                                                                                                                                                                                                                                                                                                                                                                                                                                                                                                                                                                                                                                                                                                                                                                                                                                                                                                                                                                                                                                          |