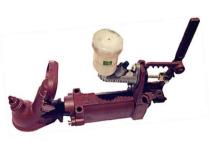

#### OVER-RIDE COUPLING

On trailers between 750 kg and 2000 kg total laden mass, braking systems that use an override principal are acceptable, as long as they provide adequate braking for the trailer and tow vehicle combination.

The principal of this type of coupling is a sliding shaft attached to the tow ball housing of the coupling, and as the tow vehicle slows down the force of deceleration is passed through the coupling shaft and pushed either on a mechanical linkage (for mechanical brakes) or acts on a linkage connected to a hydraulic cylinder providing hydraulic pressure to a braking system (hydraulic brakes).

This type of coupling is efficient if the ball load is not excessive and when load levelling devices are not used, as these devices impede the smooth operation of the coupling, impeding the brake performance.