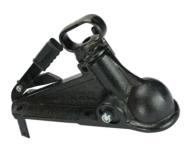

#### OFF-ROAD COUPLING

When a coupling is used for rough off-road use the Australian Standard degree of articulation (or angles of available movement) may be insufficient. AL-KO has solved this problem with the AL-KO Off Road Coupling. When off-road 4WD vehicles tow trailers in rugged outback conditions it is advisable that a coupling specifically designed to have greater angular movement is used.

The AL-KO Off Road Coupling with 360 degree articulation and positive towball latching system offer the maximum degree of articulation as well as a design that has been tested to 2 million fatigue test cycles, so you know that it will pass all tests.

AL-KO has a range of suitable "off-road" couplings in both fixed and override functions to provide the appropriate articulation for this use.

| PART<br>NUMBER           | 619350                                                         | 619200                                                   | 619200/53                                                  | 619200/43                                                                |
|--------------------------|----------------------------------------------------------------|----------------------------------------------------------|------------------------------------------------------------|--------------------------------------------------------------------------|
| DESCRIPTION              | ELECTRIC SWIVEL OFF-ROAD COUPLING (NON-OVER- RIDE) (NEW STYLE) | OVER-RIDE<br>OFF-ROAD<br>COUPLING<br>ONLY<br>(NEW STYLE) | MECHANCIAL OVER-RIDE OFF-ROAD COUPLING & LEVER (NEW STYLE) | HYDRAULIC OVER-RIDE OFF-ROAD COUPLING & 19mm MASTER CYLINDER (NEW STYLE) |
| WEIGHT<br>RATING         | 3500kg                                                         | 2000kg                                                   | 2000kg                                                     | 2000kg                                                                   |
| SUITS<br>TOWBALL<br>SIZE | 50mm                                                           | 50mm                                                     | 50mm                                                       | 50mm                                                                     |
| MOUNTING<br>HOLE (LXW)   | 184mm x<br>54mm                                                | 184mm x<br>54mm                                          | 184mm x<br>54mm                                            | 184mm x<br>54mm                                                          |
| SURFACE<br>FINISH        | ZINC PLATED                                                    | ZINC PLATED                                              | ZINC PLATED                                                | ZINC PLATED                                                              |