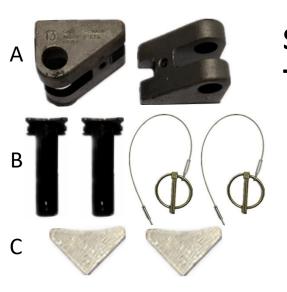

#### **SPARE PARTS to suit ABOVE COUPLING:**

|                                                                                                                                                                                                                                                                                                                                                                                                                                                                                                                                                                                                                                                                                                                                                                                                                                                                                                                                                                                                                                                                                                                                                                                                                                                                                                                                                                                                                                                                                                                                                                                                                                                                                                                                                                                                                                                                                                                                                                                                                                                                                                                                | PART NUMBER | DESCRIPTION                                                      |
|--------------------------------------------------------------------------------------------------------------------------------------------------------------------------------------------------------------------------------------------------------------------------------------------------------------------------------------------------------------------------------------------------------------------------------------------------------------------------------------------------------------------------------------------------------------------------------------------------------------------------------------------------------------------------------------------------------------------------------------------------------------------------------------------------------------------------------------------------------------------------------------------------------------------------------------------------------------------------------------------------------------------------------------------------------------------------------------------------------------------------------------------------------------------------------------------------------------------------------------------------------------------------------------------------------------------------------------------------------------------------------------------------------------------------------------------------------------------------------------------------------------------------------------------------------------------------------------------------------------------------------------------------------------------------------------------------------------------------------------------------------------------------------------------------------------------------------------------------------------------------------------------------------------------------------------------------------------------------------------------------------------------------------------------------------------------------------------------------------------------------------|-------------|------------------------------------------------------------------|
| 4                                                                                                                                                                                                                                                                                                                                                                                                                                                                                                                                                                                                                                                                                                                                                                                                                                                                                                                                                                                                                                                                                                                                                                                                                                                                                                                                                                                                                                                                                                                                                                                                                                                                                                                                                                                                                                                                                                                                                                                                                                                                                                                              | 619410      | PIN to suit OFF-ROAD PIN COUPLING                                |
| The state of the s | 619411      | COVER to suit PIN                                                |
|                                                                                                                                                                                                                                                                                                                                                                                                                                                                                                                                                                                                                                                                                                                                                                                                                                                                                                                                                                                                                                                                                                                                                                                                                                                                                                                                                                                                                                                                                                                                                                                                                                                                                                                                                                                                                                                                                                                                                                                                                                                                                                                                | 614055      | BASE PLATE & LEVER suit AK PIN COUPLING ONLY (184 x 54 x 13.5mm) |