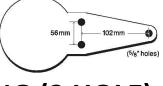

|                                        | SA TRAILER                                                                                                                                                                                                                                                                                                                                                                                                                                                                                                                                                                                                                                                                                                                                                                                                                                                                                                                                                                                                                                                                                                                                                                                                                                                                                                                                                                                                                                                                                                                                                                                                                                                                                                                                                                                                                                                                                                                                                                                                                                                                                                                     |                                                                                                                                                                                                                                                                                                                                                                                                                                                                                                                                                                                                                                                                                                                                                                                                                                                                                                                                                                                                                                                                                                                                                                                                                                                                                                                                                                                                                                                                                                                                                                                                                                                                                                                                                                                                                                                                                                                                                                                                                                                                                                                                |
|----------------------------------------|--------------------------------------------------------------------------------------------------------------------------------------------------------------------------------------------------------------------------------------------------------------------------------------------------------------------------------------------------------------------------------------------------------------------------------------------------------------------------------------------------------------------------------------------------------------------------------------------------------------------------------------------------------------------------------------------------------------------------------------------------------------------------------------------------------------------------------------------------------------------------------------------------------------------------------------------------------------------------------------------------------------------------------------------------------------------------------------------------------------------------------------------------------------------------------------------------------------------------------------------------------------------------------------------------------------------------------------------------------------------------------------------------------------------------------------------------------------------------------------------------------------------------------------------------------------------------------------------------------------------------------------------------------------------------------------------------------------------------------------------------------------------------------------------------------------------------------------------------------------------------------------------------------------------------------------------------------------------------------------------------------------------------------------------------------------------------------------------------------------------------------|--------------------------------------------------------------------------------------------------------------------------------------------------------------------------------------------------------------------------------------------------------------------------------------------------------------------------------------------------------------------------------------------------------------------------------------------------------------------------------------------------------------------------------------------------------------------------------------------------------------------------------------------------------------------------------------------------------------------------------------------------------------------------------------------------------------------------------------------------------------------------------------------------------------------------------------------------------------------------------------------------------------------------------------------------------------------------------------------------------------------------------------------------------------------------------------------------------------------------------------------------------------------------------------------------------------------------------------------------------------------------------------------------------------------------------------------------------------------------------------------------------------------------------------------------------------------------------------------------------------------------------------------------------------------------------------------------------------------------------------------------------------------------------------------------------------------------------------------------------------------------------------------------------------------------------------------------------------------------------------------------------------------------------------------------------------------------------------------------------------------------------|
|                                        | VALLER VALUE OF THE PARTY OF TH | C STACE STATE OF STAT |
| PART NUMBER                            | 614304                                                                                                                                                                                                                                                                                                                                                                                                                                                                                                                                                                                                                                                                                                                                                                                                                                                                                                                                                                                                                                                                                                                                                                                                                                                                                                                                                                                                                                                                                                                                                                                                                                                                                                                                                                                                                                                                                                                                                                                                                                                                                                                         | 614309                                                                                                                                                                                                                                                                                                                                                                                                                                                                                                                                                                                                                                                                                                                                                                                                                                                                                                                                                                                                                                                                                                                                                                                                                                                                                                                                                                                                                                                                                                                                                                                                                                                                                                                                                                                                                                                                                                                                                                                                                                                                                                                         |
| DESCRIPTION                            | 3" RING FIXED<br>COUPLING (3 HOLE)                                                                                                                                                                                                                                                                                                                                                                                                                                                                                                                                                                                                                                                                                                                                                                                                                                                                                                                                                                                                                                                                                                                                                                                                                                                                                                                                                                                                                                                                                                                                                                                                                                                                                                                                                                                                                                                                                                                                                                                                                                                                                             | 3" RING FIXED<br>COUPLING (4 HOLE)                                                                                                                                                                                                                                                                                                                                                                                                                                                                                                                                                                                                                                                                                                                                                                                                                                                                                                                                                                                                                                                                                                                                                                                                                                                                                                                                                                                                                                                                                                                                                                                                                                                                                                                                                                                                                                                                                                                                                                                                                                                                                             |
| WEIGHT RATING                          | 3500kg                                                                                                                                                                                                                                                                                                                                                                                                                                                                                                                                                                                                                                                                                                                                                                                                                                                                                                                                                                                                                                                                                                                                                                                                                                                                                                                                                                                                                                                                                                                                                                                                                                                                                                                                                                                                                                                                                                                                                                                                                                                                                                                         | 6000kg                                                                                                                                                                                                                                                                                                                                                                                                                                                                                                                                                                                                                                                                                                                                                                                                                                                                                                                                                                                                                                                                                                                                                                                                                                                                                                                                                                                                                                                                                                                                                                                                                                                                                                                                                                                                                                                                                                                                                                                                                                                                                                                         |
| RING SIZE                              | 75mm                                                                                                                                                                                                                                                                                                                                                                                                                                                                                                                                                                                                                                                                                                                                                                                                                                                                                                                                                                                                                                                                                                                                                                                                                                                                                                                                                                                                                                                                                                                                                                                                                                                                                                                                                                                                                                                                                                                                                                                                                                                                                                                           | 75mm                                                                                                                                                                                                                                                                                                                                                                                                                                                                                                                                                                                                                                                                                                                                                                                                                                                                                                                                                                                                                                                                                                                                                                                                                                                                                                                                                                                                                                                                                                                                                                                                                                                                                                                                                                                                                                                                                                                                                                                                                                                                                                                           |
| MOUNTING HOLE<br>(LXW) & DIAMETER      | 103mm x 56mm<br>x 16.8mm                                                                                                                                                                                                                                                                                                                                                                                                                                                                                                                                                                                                                                                                                                                                                                                                                                                                                                                                                                                                                                                                                                                                                                                                                                                                                                                                                                                                                                                                                                                                                                                                                                                                                                                                                                                                                                                                                                                                                                                                                                                                                                       | 182mm x 52mm<br>x 16.8mm                                                                                                                                                                                                                                                                                                                                                                                                                                                                                                                                                                                                                                                                                                                                                                                                                                                                                                                                                                                                                                                                                                                                                                                                                                                                                                                                                                                                                                                                                                                                                                                                                                                                                                                                                                                                                                                                                                                                                                                                                                                                                                       |
| SURFACE FINISH                         | ZINC PLATED                                                                                                                                                                                                                                                                                                                                                                                                                                                                                                                                                                                                                                                                                                                                                                                                                                                                                                                                                                                                                                                                                                                                                                                                                                                                                                                                                                                                                                                                                                                                                                                                                                                                                                                                                                                                                                                                                                                                                                                                                                                                                                                    | ZINC PLATED                                                                                                                                                                                                                                                                                                                                                                                                                                                                                                                                                                                                                                                                                                                                                                                                                                                                                                                                                                                                                                                                                                                                                                                                                                                                                                                                                                                                                                                                                                                                                                                                                                                                                                                                                                                                                                                                                                                                                                                                                                                                                                                    |
| BALL TO FIRST CENTRE<br>HOLE (NOMINAL) | 86mm                                                                                                                                                                                                                                                                                                                                                                                                                                                                                                                                                                                                                                                                                                                                                                                                                                                                                                                                                                                                                                                                                                                                                                                                                                                                                                                                                                                                                                                                                                                                                                                                                                                                                                                                                                                                                                                                                                                                                                                                                                                                                                                           | 116mm                                                                                                                                                                                                                                                                                                                                                                                                                                                                                                                                                                                                                                                                                                                                                                                                                                                                                                                                                                                                                                                                                                                                                                                                                                                                                                                                                                                                                                                                                                                                                                                                                                                                                                                                                                                                                                                                                                                                                                                                                                                                                                                          |