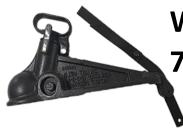

#### OVER-RIDE COUPLING

On trailers between 750 kg and 2000 kg total laden mass, braking systems that use an override principal are acceptable, as long as they provide adequate braking for the trailer and tow vehicle combination.

The principal of this type of coupling is a sliding shaft attached to the tow ball housing of the coupling, and as the tow vehicle slows down the force of deceleration is passed through the coupling shaft and pushed either on a mechanical linkage (for mechanical brakes) or acts on a linkage connected to a hydraulic cylinder providing hydraulic pressure to a braking system (hydraulic brakes).

This type of coupling is efficient if the ball load is not excessive and when load levelling devices are not used, as these devices impede the smooth operation of the coupling, impeding the brake performance.