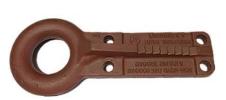

#### FIXED RING COUPLING

When used in a commercial or defence department application, often a 75 mm ring type towing eye is requested.

GO DAGT FIELD

This style of coupling is similar in function to ball type couplings (fixed and over ride) but instead of the connection to the tow vehicle being a standard 50 mm ball, the connection is a 75 mm inside diameter ring and this attaches to a "pintle hook" fitted to the tow vehicle. These types of couplings are primarily used in applications where the tow vehicle is a heavy commercial truck. As the Australian Standard AS4177 states the 50mm towball to have a maximum capacity of 3500 kg ATM (total loaded mass), ring couplings are used when higher loads are involved.