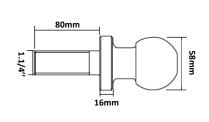

T RATING: 2000KG



## COUPLING TREG

|   | PART NUMBER | DESCRIPTION                          |
|---|-------------|--------------------------------------|
|   | PBCFP19     | CAR FITTING & 3/4" PIN<br>(suit car) |
|   | PBCFP25     | CAR FITTING & 1" PIN<br>(suit car)   |
| O | PB7575      | STD POLYBLOCK ONLY                   |
|   | PBY         | YOKE FOR POLYBLOCK                   |
|   | PBSLP19     | 3/4" SPRING LOADED PIN<br>c/w CLIP   |
|   | PBSLP25     | 1" SPRING LOADED PIN<br>c/w CLIP     |
|   | PBLP        | LINCH PIN                            |



## **COUPLING**

#### GOOSE NECK COUPLING & BALLS



SM300C SM300 3" GOOSE NECK COUPLING

WEIGHT RATING: 9000KG



GP300C
GP300 3" GOOSE NECK COUPLING

WEIGHT RATING: 9000KG



B2516 2.5/16" TOWBALL

**TOWING RATING: 6000KG** 





SM300B SM300 3" TOWBALL

TOWING RATING: 9000KG





#### 95mm BALL TRAILER COUPLING



G

#### 375AX 95mm TRAILER COUPLING

RIGID DRAWBAR: MAX. ATM 7000KG HINGED DRAWBAR: D-VALUE 70KN

(INCL.: A - 375/11 1" BOLT SET; B - 375/10 3/4" BOLT SET;

C - 375/1 TRAILER HOOD)



375DX 95mm BALL & TRUCK KIT

> RIGID DRAWBAR: MAX. ATM 7000KG HINGED DRAWBAR: D-VALUE 70KN

> > (INCL: A - 5-3/9 SAFETY SPRING;

B-375/6 CLAMPING BOLT;

C - 375/7 COMPRESSION SPRING;

D-375/3 CAP;

E - 375/4 MAIN BOLT;

F-375/2 BALL;

G - 5-3/5 NYLOC NUT & WASHER)



#### 95mm BALL TRAILER COUPLING



Do not scale - All measurements in mm

<sup>\*</sup>Mounting lugs not included, shown for illustration purpose only - available at extra cost

<sup>\*</sup>Mounting lugs must be adequately supported as dictated by professi