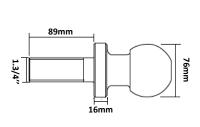

|                                                 | 0.00                       |                     |                               |                          |                                 |
|-------------------------------------------------|----------------------------|---------------------|-------------------------------|--------------------------|---------------------------------|
| PART<br>NUMBER                                  | 616200                     | 614060              | 614075                        | 614755                   | 614010                          |
| DESCRIPTION                                     | PRESS<br>STEEL<br>COUPLING | 2 HOLE<br>COUPLING  | 3 HOLE<br>COUPLING            | LEVER<br>COUPLING        | ELECTRIC<br>COUPLING<br>& LEVER |
| WEIGHT<br>RATING                                | 750kg                      | 2000kg              | 2000kg                        | 2000kg                   | 3500kg                          |
| SUITS<br>TOWBALL<br>SIZE                        | 50mm                       | 50mm                | 50mm                          | 50mm                     | 50mm                            |
| MOUNTING<br>HOLE (LXW)<br>& DIAMETER            | 90mm<br>x 12.2mm           | 101.6mm<br>x 13.5mm | 111.1mm<br>x 51mm<br>x 13.5mm | 90mm<br>x 36mm<br>x 11mm | 182.5mm<br>x 55mm<br>x 13.5mm   |
| SURFACE<br>FINISH                               | ZINC<br>PLATED             | PAINTED             | ZINC<br>PLATED                | DACROMET                 | ZINC<br>PLATED                  |
| BALL TO<br>FIRST<br>CENTRE<br>HOLE<br>(NOMINAL) | 110mm                      | 77mm                | 67mm                          | 95mm                     | 128mm                           |