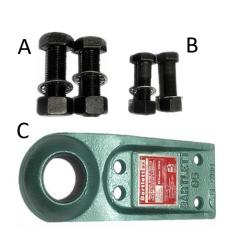

|
|---|-------------|--------------------------------------|
|   | PBCFP19     | CAR FITTING & 3/4" PIN<br>(suit car) |
|   | PBCFP25     | CAR FITTING & 1" PIN<br>(suit car)   |
| O | PB7575      | STD POLYBLOCK ONLY                   |
|   | PBY         | YOKE FOR POLYBLOCK                   |
|   | PBSLP19     | 3/4" SPRING LOADED PIN<br>c/w CLIP   |
|   | PBSLP25     | 1" SPRING LOADED PIN<br>c/w CLIP     |
|   | PBLP        | LINCH PIN                            |



## **COUPLING**

#### GOOSE NECK COUPLING & BALLS



SM300C SM300 3" GOOSE NECK COUPLING

WEIGHT RATING: 9000KG



GP300C
GP300 3" GOOSE NECK COUPLING

WEIGHT RATING: 9000KG



B2516 2.5/16" TOWBALL

**TOWING RATING: 6000KG** 





SM300B SM300 3" TOWBALL

TOWING RATING: 9000KG





#### 95mm BALL TRAILER COUPLING



G

#### 375AX 95mm TRAILER COUPLING

RIGID DRAWBAR: MAX. ATM 7000KG HINGED DRAWBAR: D-VALUE 70KN

(INCL.: A - 375/11 1" BOLT SET; B - 375/10 3/4" BOLT SET;

C - 375/1 TRAILER HOOD)



375DX 95mm BALL & TRUCK KIT

> RIGID DRAWBAR: MAX. ATM 7000KG HINGED DRAWBAR: D-VALUE 70KN

> > (INCL: A - 5-3/9 SAFETY SPRING;

B-375/6 CLAMPING BOLT;

C - 375/7 COMPRESSION SPRING;

D-375/3 CAP;

E - 375/4 MAIN BOLT;

F-375/2 BALL;

G - 5-3/5 NYLOC NUT & WASHER)



#### 95mm BALL TRAILER COUPLING



Do not scale - All measurements in mm

<sup>\*</sup>Mounting lugs not included, shown for illustration purpose only - available at extra cost

<sup>\*</sup>Mounting lugs must be adequately supported as dictated by professional design engineer

<sup>\*</sup>DWG or DXF file available approval



#### 127mm BALL