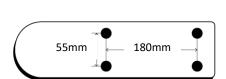

|                                        | SA TRAILER                                                                                                                                                                                                                                                                                                                                                                                                                                                                                                                                                                                                                                                                                                                                                                                                                                                                                                                                                                                                                                                                                                                                                                                                                                                                                                                                                                                                                                                                                                                                                                                                                                                                                                                                                                                                                                                                                                                                                                                                                                                                                                                     |                                                                                                                                                                                                                                                                                                                                                                                                                                                                                                                                                                                                                                                                                                                                                                                                                                                                                                                                                                                                                                                                                                                                                                                                                                                                                                                                                                                                                                                                                                                                                                                                                                                                                                                                                                                                                                                                                                                                                                                                                                                                                                                                |
|----------------------------------------|--------------------------------------------------------------------------------------------------------------------------------------------------------------------------------------------------------------------------------------------------------------------------------------------------------------------------------------------------------------------------------------------------------------------------------------------------------------------------------------------------------------------------------------------------------------------------------------------------------------------------------------------------------------------------------------------------------------------------------------------------------------------------------------------------------------------------------------------------------------------------------------------------------------------------------------------------------------------------------------------------------------------------------------------------------------------------------------------------------------------------------------------------------------------------------------------------------------------------------------------------------------------------------------------------------------------------------------------------------------------------------------------------------------------------------------------------------------------------------------------------------------------------------------------------------------------------------------------------------------------------------------------------------------------------------------------------------------------------------------------------------------------------------------------------------------------------------------------------------------------------------------------------------------------------------------------------------------------------------------------------------------------------------------------------------------------------------------------------------------------------------|--------------------------------------------------------------------------------------------------------------------------------------------------------------------------------------------------------------------------------------------------------------------------------------------------------------------------------------------------------------------------------------------------------------------------------------------------------------------------------------------------------------------------------------------------------------------------------------------------------------------------------------------------------------------------------------------------------------------------------------------------------------------------------------------------------------------------------------------------------------------------------------------------------------------------------------------------------------------------------------------------------------------------------------------------------------------------------------------------------------------------------------------------------------------------------------------------------------------------------------------------------------------------------------------------------------------------------------------------------------------------------------------------------------------------------------------------------------------------------------------------------------------------------------------------------------------------------------------------------------------------------------------------------------------------------------------------------------------------------------------------------------------------------------------------------------------------------------------------------------------------------------------------------------------------------------------------------------------------------------------------------------------------------------------------------------------------------------------------------------------------------|
|                                        | VALLER VALUE OF THE PARTY OF TH | C STACE STATE OF STAT |
| PART NUMBER                            | 614304                                                                                                                                                                                                                                                                                                                                                                                                                                                                                                                                                                                                                                                                                                                                                                                                                                                                                                                                                                                                                                                                                                                                                                                                                                                                                                                                                                                                                                                                                                                                                                                                                                                                                                                                                                                                                                                                                                                                                                                                                                                                                                                         | 614309                                                                                                                                                                                                                                                                                                                                                                                                                                                                                                                                                                                                                                                                                                                                                                                                                                                                                                                                                                                                                                                                                                                                                                                                                                                                                                                                                                                                                                                                                                                                                                                                                                                                                                                                                                                                                                                                                                                                                                                                                                                                                                                         |
| DESCRIPTION                            | 3" RING FIXED<br>COUPLING (3 HOLE)                                                                                                                                                                                                                                                                                                                                                                                                                                                                                                                                                                                                                                                                                                                                                                                                                                                                                                                                                                                                                                                                                                                                                                                                                                                                                                                                                                                                                                                                                                                                                                                                                                                                                                                                                                                                                                                                                                                                                                                                                                                                                             | 3" RING FIXED<br>COUPLING (4 HOLE)                                                                                                                                                                                                                                                                                                                                                                                                                                                                                                                                                                                                                                                                                                                                                                                                                                                                                                                                                                                                                                                                                                                                                                                                                                                                                                                                                                                                                                                                                                                                                                                                                                                                                                                                                                                                                                                                                                                                                                                                                                                                                             |
| WEIGHT RATING                          | 3500kg                                                                                                                                                                                                                                                                                                                                                                                                                                                                                                                                                                                                                                                                                                                                                                                                                                                                                                                                                                                                                                                                                                                                                                                                                                                                                                                                                                                                                                                                                                                                                                                                                                                                                                                                                                                                                                                                                                                                                                                                                                                                                                                         | 6000kg                                                                                                                                                                                                                                                                                                                                                                                                                                                                                                                                                                                                                                                                                                                                                                                                                                                                                                                                                                                                                                                                                                                                                                                                                                                                                                                                                                                                                                                                                                                                                                                                                                                                                                                                                                                                                                                                                                                                                                                                                                                                                                                         |
| RING SIZE                              | 75mm                                                                                                                                                                                                                                                                                                                                                                                                                                                                                                                                                                                                                                                                                                                                                                                                                                                                                                                                                                                                                                                                                                                                                                                                                                                                                                                                                                                                                                                                                                                                                                                                                                                                                                                                                                                                                                                                                                                                                                                                                                                                                                                           | 75mm                                                                                                                                                                                                                                                                                                                                                                                                                                                                                                                                                                                                                                                                                                                                                                                                                                                                                                                                                                                                                                                                                                                                                                                                                                                                                                                                                                                                                                                                                                                                                                                                                                                                                                                                                                                                                                                                                                                                                                                                                                                                                                                           |
| MOUNTING HOLE<br>(LXW) & DIAMETER      | 103mm x 56mm<br>x 16.8mm                                                                                                                                                                                                                                                                                                                                                                                                                                                                                                                                                                                                                                                                                                                                                                                                                                                                                                                                                                                                                                                                                                                                                                                                                                                                                                                                                                                                                                                                                                                                                                                                                                                                                                                                                                                                                                                                                                                                                                                                                                                                                                       | 182mm x 52mm<br>x 16.8mm                                                                                                                                                                                                                                                                                                                                                                                                                                                                                                                                                                                                                                                                                                                                                                                                                                                                                                                                                                                                                                                                                                                                                                                                                                                                                                                                                                                                                                                                                                                                                                                                                                                                                                                                                                                                                                                                                                                                                                                                                                                                                                       |
| SURFACE FINISH                         | ZINC PLATED                                                                                                                                                                                                                                                                                                                                                                                                                                                                                                                                                                                                                                                                                                                                                                                                                                                                                                                                                                                                                                                                                                                                                                                                                                                                                                                                                                                                                                                                                                                                                                                                                                                                                                                                                                                                                                                                                                                                                                                                                                                                                                                    | ZINC PLATED                                                                                                                                                                                                                                                                                                                                                                                                                                                                                                                                                                                                                                                                                                                                                                                                                                                                                                                                                                                                                                                                                                                                                                                                                                                                                                                                                                                                                                                                                                                                                                                                                                                                                                                                                                                                                                                                                                                                                                                                                                                                                                                    |
| BALL TO FIRST CENTRE<br>HOLE (NOMINAL) | 86mm                                                                                                                                                                                                                                                                                                                                                                                                                                                                                                                                                                                                                                                                                                                                                                                                                                                                                                                                                                                                                                                                                                                                                                                                                                                                                                                                                                                                                                                                                                                                                                                                                                                                                                                                                                                                                                                                                                                                                                                                                                                                                                                           | 116mm                                                                                                                                                                                                                                                                                                                                                                                                                                                                                                                                                                                                                                                                                                                                                                                                                                                                                                                                                                                                                                                                                                                                                                                                                                                                                                                                                                                                                                                                                                                                                                                                                                                                                                                                                                                                                                                                                                                                                                                                                                                                                                                          |