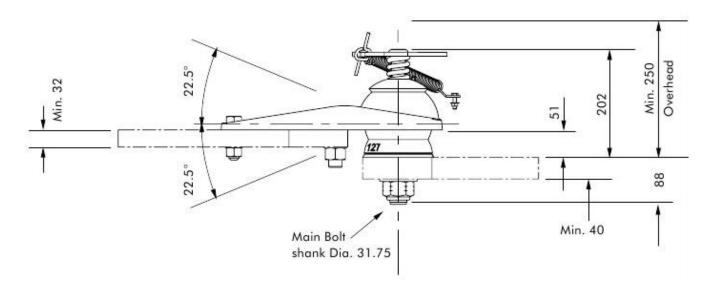

#### OFF-ROAD PIN COUPLING

Innovative market leader AL-KO has taken ease of use to a new level with the release of the AL-KO Off-Road Pin Coupling featuring their new patent pending Click Lock™ system.

With the development of Click Lock, AL-KO now offers an off-road pin coupling that is self-locking – automatically completing the primary and secondary locking required for ADR compliance, with no additional action required by the user. The result is hands free hitching, making it safer and easier to use than other pin couplings on the market. To hitch up, simply lower the coupling over the pin. An integrated positive latching indicator confirms that you are ready to go when it clicks into place.

AL-KO's unique forged yoke allows maximum articulation on both horizontal and vertical planes sustained up to 3500kg ATM. A built in cover makes the coupling completely sealed from the elements with no loose parts, levers or dust caps.

The product has the lowest profile of any pin coupling on the market at just 83mm, making it ideal for tow vehicles with barn doors.

| <br>PART NUMBER | DESCRIPTION                         | WEIGHT<br>RATING | MOUNTING<br>HOLE (LXW)<br>& DIAMETER | SURFACE<br>FINISH | PIN TO FIRST<br>CENTRE HOLE<br>(NOMINAL) |
|-----------------|-------------------------------------|------------------|--------------------------------------|-------------------|------------------------------------------|
| 619400          | OFF-ROAD PIN<br>COUPLING<br>c/w PIN | 3500<br>kg       | 184 x<br>54mm                        | ZINC<br>PLATED    | 150<br>mm                                |