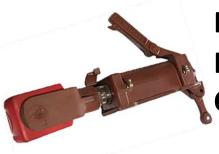

#### OVER-RIDE COUPLING

On trailers between 750 kg and 2000 kg total laden mass, braking systems that use an override principal are acceptable, as long as they provide adequate braking for the trailer and tow vehicle combination.

The principal of this type of coupling is a sliding shaft attached to the tow ball housing of the coupling, and as the tow vehicle slows down the force of deceleration is passed through the coupling shaft and pushed either on a mechanical linkage (for mechanical brakes) or acts on a linkage connected to a hydraulic cylinder providing hydraulic pressure to a braking system (hydraulic brakes).

This type of coupling is efficient if the ball load is not excessive and when load levelling devices are not used, as these devices impede the smooth operation of the coupling, impeding the brake performance.