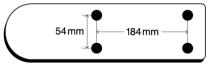

| to the second se |                                                                    |                                                                    |                                                |                                             |  |
|--------------------------------------------------------------------------------------------------------------------------------------------------------------------------------------------------------------------------------------------------------------------------------------------------------------------------------------------------------------------------------------------------------------------------------------------------------------------------------------------------------------------------------------------------------------------------------------------------------------------------------------------------------------------------------------------------------------------------------------------------------------------------------------------------------------------------------------------------------------------------------------------------------------------------------------------------------------------------------------------------------------------------------------------------------------------------------------------------------------------------------------------------------------------------------------------------------------------------------------------------------------------------------------------------------------------------------------------------------------------------------------------------------------------------------------------------------------------------------------------------------------------------------------------------------------------------------------------------------------------------------------------------------------------------------------------------------------------------------------------------------------------------------------------------------------------------------------------------------------------------------------------------------------------------------------------------------------------------------------------------------------------------------------------------------------------------------------------------------------------------------|--------------------------------------------------------------------|--------------------------------------------------------------------|------------------------------------------------|---------------------------------------------|--|
|                                                                                                                                                                                                                                                                                                                                                                                                                                                                                                                                                                                                                                                                                                                                                                                                                                                                                                                                                                                                                                                                                                                                                                                                                                                                                                                                                                                                                                                                                                                                                                                                                                                                                                                                                                                                                                                                                                                                                                                                                                                                                                                                |                                                                    |                                                                    |                                                |                                             |  |
| PART NUMBER                                                                                                                                                                                                                                                                                                                                                                                                                                                                                                                                                                                                                                                                                                                                                                                                                                                                                                                                                                                                                                                                                                                                                                                                                                                                                                                                                                                                                                                                                                                                                                                                                                                                                                                                                                                                                                                                                                                                                                                                                                                                                                                    | 614040                                                             | 614042                                                             | 614050                                         | 614054                                      |  |
| DESCRIPTION                                                                                                                                                                                                                                                                                                                                                                                                                                                                                                                                                                                                                                                                                                                                                                                                                                                                                                                                                                                                                                                                                                                                                                                                                                                                                                                                                                                                                                                                                                                                                                                                                                                                                                                                                                                                                                                                                                                                                                                                                                                                                                                    | HYDRAULIC<br>OVER-RIDE<br>COUPLING<br>& 19mm<br>MASTER<br>CYLINDER | HYDRAULIC<br>OVER-RIDE<br>COUPLING<br>& 22mm<br>MASTER<br>CYLINDER | MECHANICAL<br>OVER-RIDE<br>COUPLING &<br>LEVER | MECHANICAL<br>OVER-RIDE<br>COUPLING<br>ONLY |  |
| WEIGHT RATING                                                                                                                                                                                                                                                                                                                                                                                                                                                                                                                                                                                                                                                                                                                                                                                                                                                                                                                                                                                                                                                                                                                                                                                                                                                                                                                                                                                                                                                                                                                                                                                                                                                                                                                                                                                                                                                                                                                                                                                                                                                                                                                  | 2000kg                                                             | 2000kg                                                             | 2000kg                                         | 2000kg                                      |  |
| SUITS TOWBALL SIZE                                                                                                                                                                                                                                                                                                                                                                                                                                                                                                                                                                                                                                                                                                                                                                                                                                                                                                                                                                                                                                                                                                                                                                                                                                                                                                                                                                                                                                                                                                                                                                                                                                                                                                                                                                                                                                                                                                                                                                                                                                                                                                             | 50mm                                                               | 50mm                                                               | 50mm                                           | 50mm                                        |  |
| MOUNTING HOLE<br>(LXW) & DIAMETER                                                                                                                                                                                                                                                                                                                                                                                                                                                                                                                                                                                                                                                                                                                                                                                                                                                                                                                                                                                                                                                                                                                                                                                                                                                                                                                                                                                                                                                                                                                                                                                                                                                                                                                                                                                                                                                                                                                                                                                                                                                                                              | 184mm x<br>54mm x<br>13.5mm                                        | 184mm x<br>54mm x<br>13.5mm                                        | 184mm x<br>54mm x<br>13.5mm                    | 184mm x<br>54mm x<br>13.5mm                 |  |
| SURFACE FINISH                                                                                                                                                                                                                                                                                                                                                                                                                                                                                                                                                                                                                                                                                                                                                                                                                                                                                                                                                                                                                                                                                                                                                                                                                                                                                                                                                                                                                                                                                                                                                                                                                                                                                                                                                                                                                                                                                                                                                                                                                                                                                                                 | ZINC<br>PLATED                                                     | ZINC<br>PLATED                                                     | ZINC PLATED                                    | ZINC PLATED                                 |  |
| BALL TO FIRST CENTRE<br>HOLE (NOMINAL)                                                                                                                                                                                                                                                                                                                                                                                                                                                                                                                                                                                                                                                                                                                                                                                                                                                                                                                                                                                                                                                                                                                                                                                                                                                                                                                                                                                                                                                                                                                                                                                                                                                                                                                                                                                                                                                                                                                                                                                                                                                                                         | 137mm                                                              | 137mm                                                              | 137mm                                          | 137mm                                       |  |

3" RING MECHANICAL OVER-RIDE COUPLING c/w LEVER

WEIGHT RATING: 2000KG

A790-02

3" RING HYDRAULIC OVER-RIDE COUPLING c/w 19mm CYLINDER & ANTI SWIVEL PLATE

WEIGHT RATING: 2000KG

54 mm

54 mm

184 mm