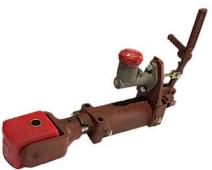

#### OVER-RIDE COUPLING

On trailers between 750 kg and 2000 kg total laden mass, braking systems that use an override principal are acceptable, as long as they provide adequate braking for the trailer and tow vehicle combination.

The principal of this type of coupling is a sliding shaft attached to the tow ball housing of the coupling, and as the tow vehicle slows down the force of deceleration is passed through the coupling shaft and pushed either on a mechanical linkage (for mechanical brakes) or acts on a linkage connected to a hydraulic cylinder providing hydraulic pressure to a braking system (hydraulic brakes).

This type of coupling is efficient if the ball load is not excessive and when load levelling devices are not used, as these devices impede the smooth operation of the coupling, impeding the brake performance.