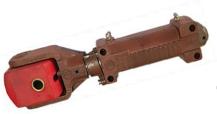

#### OVER-RIDE COUPLING

On trailers between 750 kg and 2000 kg total laden mass, braking systems that use an override principal are acceptable, as long as they provide adequate braking for the trailer and tow vehicle combination.

The principal of this type of coupling is a sliding shaft attached to the tow ball housing of the coupling, and as the tow vehicle slows down the force of deceleration is passed through the coupling shaft and pushed either on a mechanical linkage (for mechanical brakes) or acts on a linkage connected to a hydraulic cylinder providing hydraulic pressure to a braking system (hydraulic brakes).

This type of coupling is efficient if the ball load is not excessive and when load levelling devices are not used, as these devices impede the smooth operation of the coupling, impeding the brake performance.