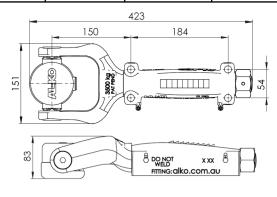

| to the second se |                                                                    |                                                                    |                                                |                                             |  |
|--------------------------------------------------------------------------------------------------------------------------------------------------------------------------------------------------------------------------------------------------------------------------------------------------------------------------------------------------------------------------------------------------------------------------------------------------------------------------------------------------------------------------------------------------------------------------------------------------------------------------------------------------------------------------------------------------------------------------------------------------------------------------------------------------------------------------------------------------------------------------------------------------------------------------------------------------------------------------------------------------------------------------------------------------------------------------------------------------------------------------------------------------------------------------------------------------------------------------------------------------------------------------------------------------------------------------------------------------------------------------------------------------------------------------------------------------------------------------------------------------------------------------------------------------------------------------------------------------------------------------------------------------------------------------------------------------------------------------------------------------------------------------------------------------------------------------------------------------------------------------------------------------------------------------------------------------------------------------------------------------------------------------------------------------------------------------------------------------------------------------------|--------------------------------------------------------------------|--------------------------------------------------------------------|------------------------------------------------|---------------------------------------------|--|
|                                                                                                                                                                                                                                                                                                                                                                                                                                                                                                                                                                                                                                                                                                                                                                                                                                                                                                                                                                                                                                                                                                                                                                                                                                                                                                                                                                                                                                                                                                                                                                                                                                                                                                                                                                                                                                                                                                                                                                                                                                                                                                                                |                                                                    |                                                                    |                                                |                                             |  |
| PART NUMBER                                                                                                                                                                                                                                                                                                                                                                                                                                                                                                                                                                                                                                                                                                                                                                                                                                                                                                                                                                                                                                                                                                                                                                                                                                                                                                                                                                                                                                                                                                                                                                                                                                                                                                                                                                                                                                                                                                                                                                                                                                                                                                                    | 614040                                                             | 614042                                                             | 614050                                         | 614054                                      |  |
| DESCRIPTION                                                                                                                                                                                                                                                                                                                                                                                                                                                                                                                                                                                                                                                                                                                                                                                                                                                                                                                                                                                                                                                                                                                                                                                                                                                                                                                                                                                                                                                                                                                                                                                                                                                                                                                                                                                                                                                                                                                                                                                                                                                                                                                    | HYDRAULIC<br>OVER-RIDE<br>COUPLING<br>& 19mm<br>MASTER<br>CYLINDER | HYDRAULIC<br>OVER-RIDE<br>COUPLING<br>& 22mm<br>MASTER<br>CYLINDER | MECHANICAL<br>OVER-RIDE<br>COUPLING &<br>LEVER | MECHANICAL<br>OVER-RIDE<br>COUPLING<br>ONLY |  |
| WEIGHT RATING                                                                                                                                                                                                                                                                                                                                                                                                                                                                                                                                                                                                                                                                                                                                                                                                                                                                                                                                                                                                                                                                                                                                                                                                                                                                                                                                                                                                                                                                                                                                                                                                                                                                                                                                                                                                                                                                                                                                                                                                                                                                                                                  | 2000kg                                                             | 2000kg                                                             | 2000kg                                         | 2000kg                                      |  |
| SUITS TOWBALL SIZE                                                                                                                                                                                                                                                                                                                                                                                                                                                                                                                                                                                                                                                                                                                                                                                                                                                                                                                                                                                                                                                                                                                                                                                                                                                                                                                                                                                                                                                                                                                                                                                                                                                                                                                                                                                                                                                                                                                                                                                                                                                                                                             | 50mm                                                               | 50mm                                                               | 50mm                                           | 50mm                                        |  |
| MOUNTING HOLE<br>(LXW) & DIAMETER                                                                                                                                                                                                                                                                                                                                                                                                                                                                                                                                                                                                                                                                                                                                                                                                                                                                                                                                                                                                                                                                                                                                                                                                                                                                                                                                                                                                                                                                                                                                                                                                                                                                                                                                                                                                                                                                                                                                                                                                                                                                                              | 184mm x<br>54mm x<br>13.5mm                                        | 184mm x<br>54mm x<br>13.5mm                                        | 184mm x<br>54mm x<br>13.5mm                    | 184mm x<br>54mm x<br>13.5mm                 |  |
| SURFACE FINISH                                                                                                                                                                                                                                                                                                                                                                                                                                                                                                                                                                                                                                                                                                                                                                                                                                                                                                                                                                                                                                                                                                                                                                                                                                                                                                                                                                                                                                                                                                                                                                                                                                                                                                                                                                                                                                                                                                                                                                                                                                                                                                                 | ZINC<br>PLATED                                                     | ZINC<br>PLATED                                                     | ZINC PLATED                                    | ZINC PLATED                                 |  |
| BALL TO FIRST CENTRE<br>HOLE (NOMINAL)                                                                                                                                                                                                                                                                                                                                                                                                                                                                                                                                                                                                                                                                                                                                                                                                                                                                                                                                                                                                                                                                                                                                                                                                                                                                                                                                                                                                                                                                                                                                                                                                                                                                                                                                                                                                                                                                                                                                                                                                                                                                                         | 137mm                                                              | 137mm                                                              | 137mm                                          | 137mm                                       |  |