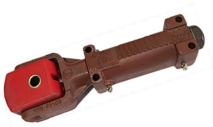

#### FIXED COUPLING

This style of coupling, usually suited to a 50mm Australian Standard towball, is suitable to be used where either there are no brakes fitted to the trailer or the braking system does not require activation from a sliding or overrun coupling.

AL-KO couplings are simple to attach to the towball and provide safe secure attachment of the trailer to the tow vehicle.

Typical applications for domestic trailers are up to 750 kg ATM (total loaded mass), where no brakes are required. For independent brake systems such as electric or power operated like the IQ7 system for marine trailers over 2000 kg ATM (total loaded mass), a fixed coupling is the appropriate selection. Fixed couplings for 50mm towballs are suitable for up to 3500 kg ATM (total loaded trailer mass) as long as the appropriate braking system is fitted to the trailer.