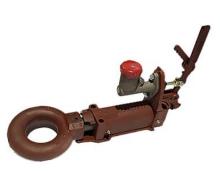

#### FIXED RING COUPLING

When used in a commercial or defence department application, often a 75 mm ring type towing eye is requested.

GO DAGT FIELD

This style of coupling is similar in function to ball type couplings (fixed and over ride) but instead of the connection to the tow vehicle being a standard 50 mm ball, the connection is a 75 mm inside diameter ring and this attaches to a "pintle hook" fitted to the tow vehicle. These types of couplings are primarily used in applications where the tow vehicle is a heavy commercial truck. As the Australian Standard AS4177 states the 50mm towball to have a maximum capacity of 3500 kg ATM (total loaded mass), ring couplings are used when higher loads are involved.

|                                        | SA TRAILER                                                                                                                                                                                                                                                                                                                                                                                                                                                                                                                                                                                                                                                                                                                                                                                                                                                                                                                                                                                                                                                                                                                                                                                                                                                                                                                                                                                                                                                                                                                                                                                                                                                                                                                                                                                                                                                                                                                                                                                                                                                                                                                     |                                                                                                                                                                                                                                                                                                                                                                                                                                                                                                                                                                                                                                                                                                                                                                                                                                                                                                                                                                                                                                                                                                                                                                                                                                                                                                                                                                                                                                                                                                                                                                                                                                                                                                                                                                                                                                                                                                                                                                                                                                                                                                                                |
|----------------------------------------|--------------------------------------------------------------------------------------------------------------------------------------------------------------------------------------------------------------------------------------------------------------------------------------------------------------------------------------------------------------------------------------------------------------------------------------------------------------------------------------------------------------------------------------------------------------------------------------------------------------------------------------------------------------------------------------------------------------------------------------------------------------------------------------------------------------------------------------------------------------------------------------------------------------------------------------------------------------------------------------------------------------------------------------------------------------------------------------------------------------------------------------------------------------------------------------------------------------------------------------------------------------------------------------------------------------------------------------------------------------------------------------------------------------------------------------------------------------------------------------------------------------------------------------------------------------------------------------------------------------------------------------------------------------------------------------------------------------------------------------------------------------------------------------------------------------------------------------------------------------------------------------------------------------------------------------------------------------------------------------------------------------------------------------------------------------------------------------------------------------------------------|--------------------------------------------------------------------------------------------------------------------------------------------------------------------------------------------------------------------------------------------------------------------------------------------------------------------------------------------------------------------------------------------------------------------------------------------------------------------------------------------------------------------------------------------------------------------------------------------------------------------------------------------------------------------------------------------------------------------------------------------------------------------------------------------------------------------------------------------------------------------------------------------------------------------------------------------------------------------------------------------------------------------------------------------------------------------------------------------------------------------------------------------------------------------------------------------------------------------------------------------------------------------------------------------------------------------------------------------------------------------------------------------------------------------------------------------------------------------------------------------------------------------------------------------------------------------------------------------------------------------------------------------------------------------------------------------------------------------------------------------------------------------------------------------------------------------------------------------------------------------------------------------------------------------------------------------------------------------------------------------------------------------------------------------------------------------------------------------------------------------------------|
|                                        | VALLER VALUE OF THE PARTY OF TH | C STACE STATE OF STAT |
| PART NUMBER                            | 614304                                                                                                                                                                                                                                                                                                                                                                                                                                                                                                                                                                                                                                                                                                                                                                                                                                                                                                                                                                                                                                                                                                                                                                                                                                                                                                                                                                                                                                                                                                                                                                                                                                                                                                                                                                                                                                                                                                                                                                                                                                                                                                                         | 614309                                                                                                                                                                                                                                                                                                                                                                                                                                                                                                                                                                                                                                                                                                                                                                                                                                                                                                                                                                                                                                                                                                                                                                                                                                                                                                                                                                                                                                                                                                                                                                                                                                                                                                                                                                                                                                                                                                                                                                                                                                                                                                                         |
| DESCRIPTION                            | 3" RING FIXED<br>COUPLING (3 HOLE)                                                                                                                                                                                                                                                                                                                                                                                                                                                                                                                                                                                                                                                                                                                                                                                                                                                                                                                                                                                                                                                                                                                                                                                                                                                                                                                                                                                                                                                                                                                                                                                                                                                                                                                                                                                                                                                                                                                                                                                                                                                                                             | 3" RING FIXED<br>COUPLING (4 HOLE)                                                                                                                                                                                                                                                                                                                                                                                                                                                                                                                                                                                                                                                                                                                                                                                                                                                                                                                                                                                                                                                                                                                                                                                                                                                                                                                                                                                                                                                                                                                                                                                                                                                                                                                                                                                                                                                                                                                                                                                                                                                                                             |
| WEIGHT RATING                          | 3500kg                                                                                                                                                                                                                                                                                                                                                                                                                                                                                                                                                                                                                                                                                                                                                                                                                                                                                                                                                                                                                                                                                                                                                                                                                                                                                                                                                                                                                                                                                                                                                                                                                                                                                                                                                                                                                                                                                                                                                                                                                                                                                                                         | 6000kg                                                                                                                                                                                                                                                                                                                                                                                                                                                                                                                                                                                                                                                                                                                                                                                                                                                                                                                                                                                                                                                                                                                                                                                                                                                                                                                                                                                                                                                                                                                                                                                                                                                                                                                                                                                                                                                                                                                                                                                                                                                                                                                         |
| RING SIZE                              | 75mm                                                                                                                                                                                                                                                                                                                                                                                                                                                                                                                                                                                                                                                                                                                                                                                                                                                                                                                                                                                                                                                                                                                                                                                                                                                                                                                                                                                                                                                                                                                                                                                                                                                                                                                                                                                                                                                                                                                                                                                                                                                                                                                           | 75mm                                                                                                                                                                                                                                                                                                                                                                                                                                                                                                                                                                                                                                                                                                                                                                                                                                                                                                                                                                                                                                                                                                                                                                                                                                                                                                                                                                                                                                                                                                                                                                                                                                                                                                                                                                                                                                                                                                                                                                                                                                                                                                                           |
| MOUNTING HOLE<br>(LXW) & DIAMETER      | 103mm x 56mm<br>x 16.8mm                                                                                                                                                                                                                                                                                                                                                                                                                                                                                                                                                                                                                                                                                                                                                                                                                                                                                                                                                                                                                                                                                                                                                                                                                                                                                                                                                                                                                                                                                                                                                                                                                                                                                                                                                                                                                                                                                                                                                                                                                                                                                                       | 182mm x 52mm<br>x 16.8mm                                                                                                                                                                                                                                                                                                                                                                                                                                                                                                                                                                                                                                                                                                                                                                                                                                                                                                                                                                                                                                                                                                                                                                                                                                                                                                                                                                                                                                                                                                                                                                                                                                                                                                                                                                                                                                                                                                                                                                                                                                                                                                       |
| SURFACE FINISH                         | ZINC PLATED                                                                                                                                                                                                                                                                                                                                                                                                                                                                                                                                                                                                                                                                                                                                                                                                                                                                                                                                                                                                                                                                                                                                                                                                                                                                                                                                                                                                                                                                                                                                                                                                                                                                                                                                                                                                                                                                                                                                                                                                                                                                                                                    | ZINC PLATED                                                                                                                                                                                                                                                                                                                                                                                                                                                                                                                                                                                                                                                                                                                                                                                                                                                                                                                                                                                                                                                                                                                                                                                                                                                                                                                                                                                                                                                                                                                                                                                                                                                                                                                                                                                                                                                                                                                                                                                                                                                                                                                    |
| BALL TO FIRST CENTRE<br>HOLE (NOMINAL) | 86mm                                                                                                                                                                                                                                                                                                                                                                                                                                                                                                                                                                                                                                                                                                                                                                                                                                                                                                                                                                                                                                                                                                                                                                                                                                                                                                                                                                                                                                                                                                                                                                                                                                                                                                                                                                                                                                                                                                                                                                                                                                                                                                                           | 116mm                                                                                                                                                                                                                                                                                                                                                                                                                                                                                                                                                                                                                                                                                                                                                                                                                                                                                                                                                                                                                                                                                                                                                                                                                                                                                                                                                                                                                                                                                                                                                                                                                                                                                                                                                                                                                                                                                                                                                                                                                                                                                                                          |