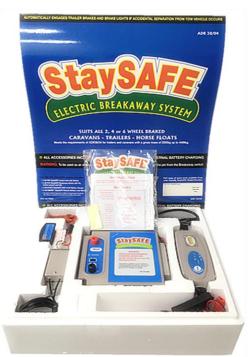

## **SA7000 StaySAFE UNIT**

- TO SUIT 2000 4499KG ON 2, 4 & 6
  WHEEL BRAKE
- PASSED TEST IN AUSTRALIA TO ADR38/04 SPECIFICATIONS
- COMPLIES WITH ADR38/04 AUSTRALIA WIDE (REMOTE MONITOR FOR NSW)
- INCLUDING:
  - A StaySAFE CONTROL UNIT WITH HEAVY DUTY 12V BATTERY (1 OFF)
  - B StaySAFE REMOTE BATTERY LEVEL MONITOR (1 OFF)
  - C StaySAFE 240V to 12V BATTERY CHARGER (1 OFF)
  - D StaySAFE BREAKAWAY SWITCH c/w LANYARD & CLIP (1 OFF)
  - COMPREHENSIVE INSTRUCTION BOOK (1 OFF)
- SPARE PARTS AVAILALE