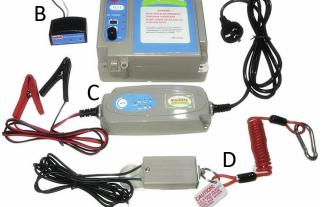

## **SA7000 StaySAFE UNIT**

- TO SUIT 2000 4499KG ON 2, 4 & 6
  WHEEL BRAKE
- PASSED TEST IN AUSTRALIA TO ADR38/04 SPECIFICATIONS
- COMPLIES WITH ADR38/04 AUSTRALIA WIDE (REMOTE MONITOR FOR NSW)
- INCLUDING:
  - A StaySAFE CONTROL UNIT WITH HEAVY DUTY 12V BATTERY (1 OFF)
  - B StaySAFE REMOTE BATTERY LEVEL MONITOR (1 OFF)
  - C StaySAFE 240V to 12V BATTERY CHARGER (1 OFF)
  - D StaySAFE BREAKAWAY SWITCH c/w LANYARD & CLIP (1 OFF)
  - COMPREHENSIVE INSTRUCTION BOOK (1 OFF)
- SPARE PARTS AVAILALE