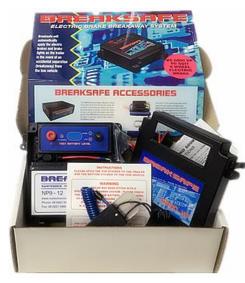

#### SA6000XP BREAKSAFE UNIT

- TO SUIT 6 WHEEL BRAKE
- INCLUDING:
  - 1 OFF NP9 12V BATTERY
  - 1 OFF BREAKAWAY SWITCH c/w COIL CABLE
  - SET OF MOUNTING HARDWARE
  - INSTALLATION INSTRUCTION BOOK