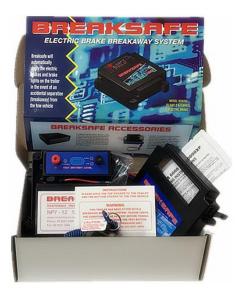

### SA6000 BREAKSAFE UNIT

- TO SUIT 2 & 4 WHEEL BRAKE
- INCLUDING:
  - 1 OFF NP7 12V BATTERY
  - 1 OFF BREAKAWAY SWITCH c/w COIL CABLE
  - SET OF MOUNTING HARDWARE
  - INSTALLATION INSTRUCTION BOOK