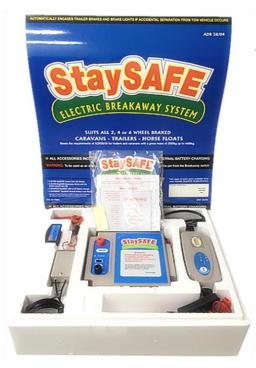

# **STAYSAFE** ELECTRIC BREAK-AWAY SYSTEM

### SA7000 StaySAFE UNIT

- TO SUIT 2000 4499KG ON 2, 4 & 6 WHEEL BRAKE
- PASSED TEST IN AUSTRALIA TO ADR38/04 SPECIFICATIONS
- COMPLIES WITH ADR38/04 AUSTRALIA WIDE (REMOTE MONITOR FOR NSW)
- INCLUDING:
  - A StaySAFE CONTROL UNIT WITH HEAVY DUTY 12V BATTERY (1 OFF)
  - B StaySAFE REMOTE BATTERY LEVEL MONITOR (1 OFF)
  - C StaySAFE 240V to 12V BATTERY CHARGER (1 OFF)
  - D StaySAFE BREAKAWAY SWITCH c/w LANYARD & CLIP (1 OFF)
  - COMPREHENSIVE INSTRUCTION BOOK (1 OFF)
- SPARE PARTS AVAILALE