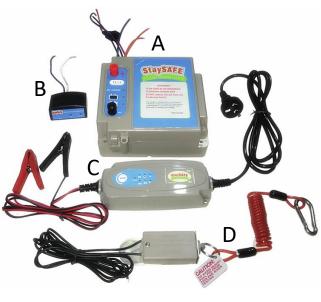

# **STAYSAFE** ELECTRIC BREAK-AWAY SYSTEM

### SA7000 StaySAFE UNIT

- TO SUIT 2000 4499KG ON 2, 4 & 6 WHEEL BRAKE
- PASSED TEST IN AUSTRALIA TO ADR38/04 SPECIFICATIONS
- COMPLIES WITH ADR38/04 AUSTRALIA WIDE (REMOTE MONITOR FOR NSW)
- INCLUDING:
  - A StaySAFE CONTROL UNIT WITH HEAVY DUTY 12V BATTERY (1 OFF)
  - B StaySAFE REMOTE BATTERY LEVEL MONITOR (1 OFF)
  - C StaySAFE 240V to 12V BATTERY CHARGER (1 OFF)
  - D StaySAFE BREAKAWAY SWITCH c/w LANYARD & CLIP (1 OFF)
  - COMPREHENSIVE INSTRUCTION BOOK (1 OFF)
- SPARE PARTS AVAILALE